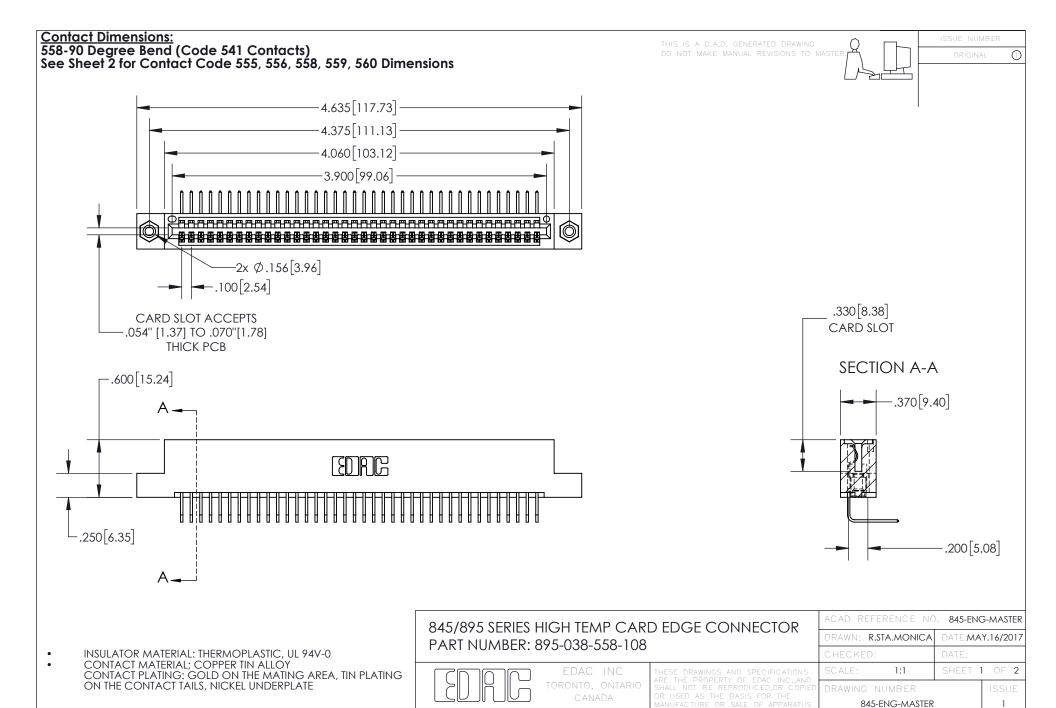

YOUR CONNECTION TO QUALITY & SERVICE

- INSULATOR MATERIAL: THERMOPLASTIC POLYESTER, UL 94V-0 DAP MATERIAL AVAILABLE UPON REQUEST
- CONTACT MATERIAL; COPPER ALLOY

CONTACT PLATING: GOLD ON THE MATING AREA, TIN PLATING ON THE CONTACT TAILS, NICKEL UNDERPLATE