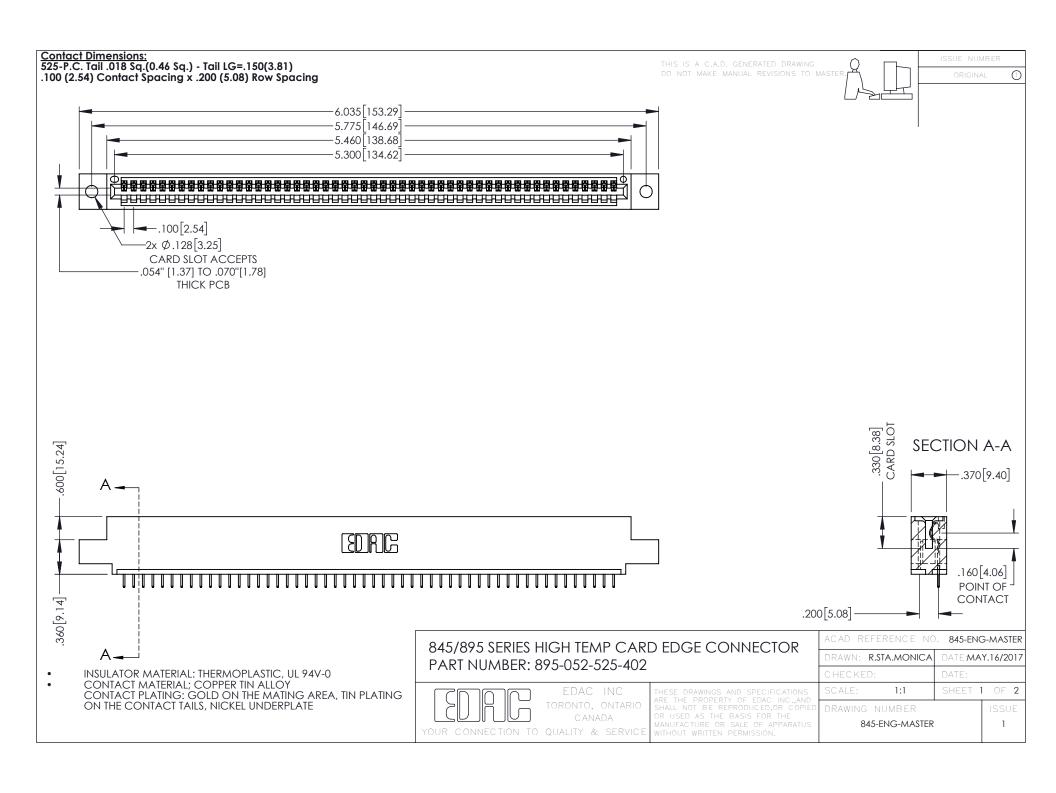

- INSULATOR MATERIAL: THERMOPLASTIC POLYESTER, UL 94V-0 DAP MATERIAL AVAILABLE UPON REQUEST
- CONTACT MATERIAL; COPPER ALLOY

**Contact Code 558** 

CONTACT PLATING: GOLD ON THE MATING AREA, TIN PLATING ON THE CONTACT TAILS, NICKEL UNDERPLATE

## 845/895 SERIES HIGH TEMP CARD EDGE CONNECTOR CONTACT CODE 555,556,558,559,560 DIMENSIONS

YOUR CONNECTION TO QUALITY & SERVICE

Contact Code 559

|   | ACAD REFERENCE NO   | . 845-ENG-MASTER |
|---|---------------------|------------------|
|   | DRAWN: R.STA.MONICA | DATE:MAY.16/2017 |
|   | CHECKED:            | DATE:            |
|   | SCALE: 1:1          | SHEET 2 OF 2     |
| D | DRAWING NUMBER      | ISSUE            |

Contact Code 560

845-ENG-MASTER