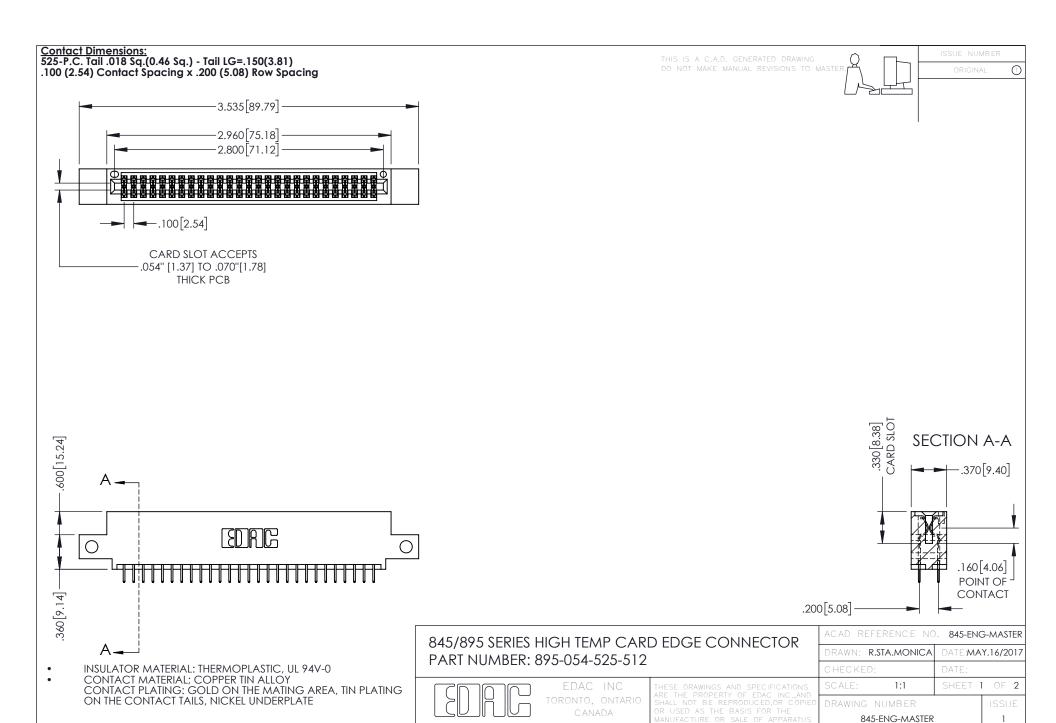

YOUR CONNECTION TO QUALITY & SERVICE

- INSULATOR MATERIAL: THERMOPLASTIC POLYESTER, UL 94V-0 DAP MATERIAL AVAILABLE UPON REQUEST
- CONTACT MATERIAL; COPPER ALLOY

**Contact Code 558** 

CONTACT PLATING: GOLD ON THE MATING AREA, TIN PLATING ON THE CONTACT TAILS, NICKEL UNDERPLATE

## 845/895 SERIES HIGH TEMP CARD EDGE CONNECTOR CONTACT CODE 555,556,558,559,560 DIMENSIONS

YOUR CONNECTION TO QUALITY & SERVICE

Contact Code 559

|   | ACAD REFERENCE NO   | . 845-ENG-MASTER |
|---|---------------------|------------------|
|   | DRAWN: R.STA.MONICA | DATE:MAY.16/2017 |
|   | CHECKED:            | DATE:            |
|   | SCALE: 1:1          | SHEET 2 OF 2     |
| D | DRAWING NUMBER      | ISSUE            |

Contact Code 560

845-ENG-MASTER