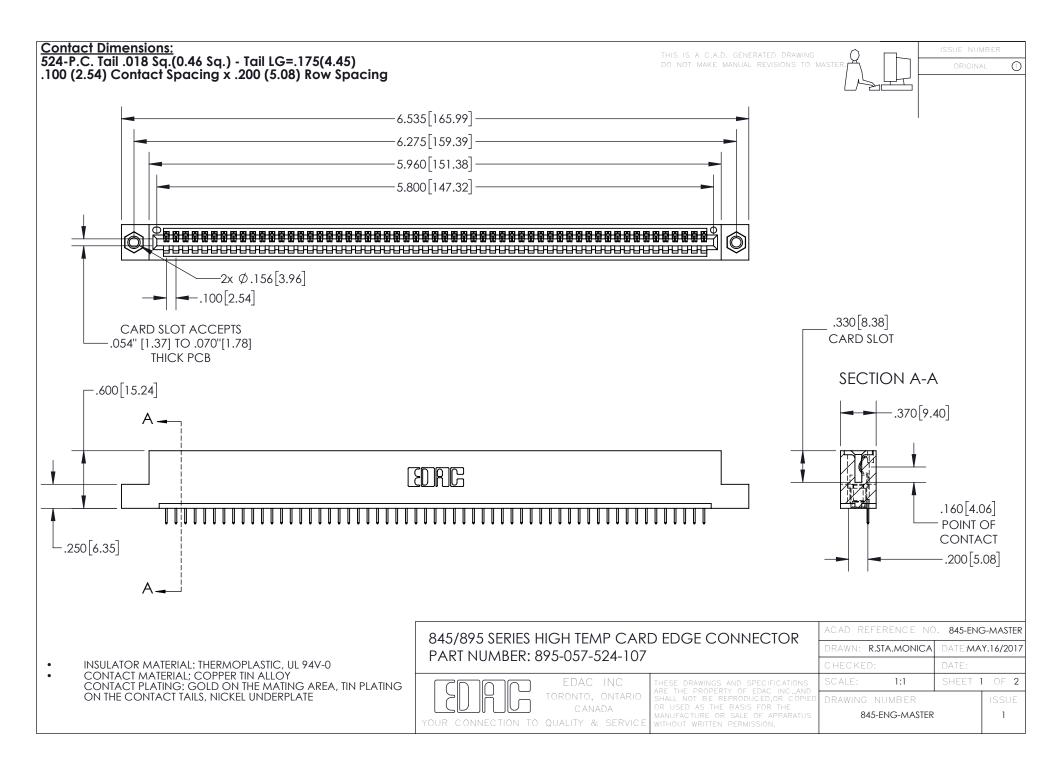

INSULATOR MATERIAL: THERMOPLASTIC POLYESTER, UL 94V-0 DAP MATERIAL AVAILABLE UPON REQUEST

**Contact Code 558** 

CONTACT MATERIAL; COPPER ALLOY CONTACT PLATING: GOLD ON THE MATING AREA, TIN PLATING ON THE CONTACT TAILS, NICKEL UNDERPLATE

## 845/895 SERIES HIGH TEMP CARD EDGE CONNECTOR CONTACT CODE 555,556,558,559,560 DIMENSIONS

YOUR CONNECTION TO QUALITY & SERVICE

Contact Code 559

|   | ACAD REFERENCE NO. 845-ENG-MASTER |                  |  |
|---|-----------------------------------|------------------|--|
|   | DRAWN: R.STA.MONICA               | DATE:MAY.16/2017 |  |
|   | CHECKED:                          | DATE:            |  |
|   | SCALE: 1:1                        | SHEET 2 OF 2     |  |
| D | DRAWING NUMBER                    | ISSUE            |  |

Contact Code 560

845-ENG-MASTER