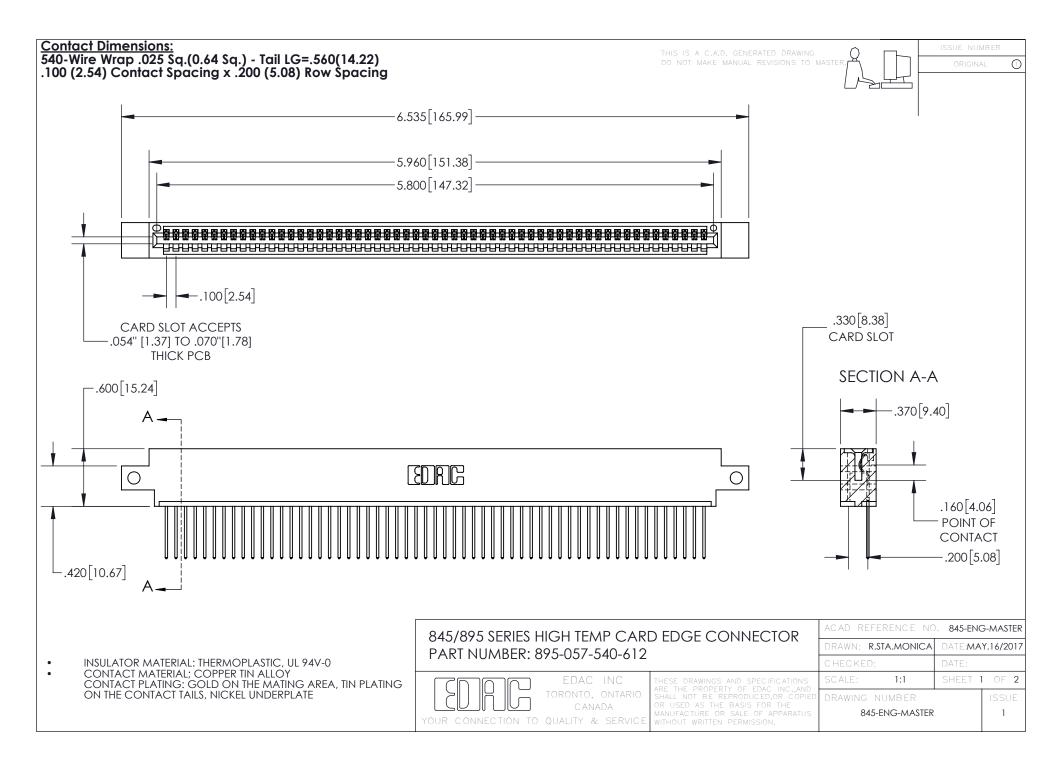

INSULATOR MATERIAL: THERMOPLASTIC POLYESTER, UL 94V-0 DAP MATERIAL AVAILABLE UPON REQUEST

**Contact Code 558** 

CONTACT MATERIAL; COPPER ALLOY CONTACT PLATING: GOLD ON THE MATING AREA, TIN PLATING ON THE CONTACT TAILS, NICKEL UNDERPLATE

## 845/895 SERIES HIGH TEMP CARD EDGE CONNECTOR CONTACT CODE 555,556,558,559,560 DIMENSIONS

YOUR CONNECTION TO QUALITY & SERVICE

Contact Code 559

|   | ACAD REFERENCE NO. 845-ENG-MASTER |                  |  |
|---|-----------------------------------|------------------|--|
|   | DRAWN: R.STA.MONICA               | DATE:MAY.16/2017 |  |
|   | CHECKED:                          | DATE:            |  |
|   | SCALE: 1:1                        | SHEET 2 OF 2     |  |
| D | DRAWING NUMBER                    | ISSUE            |  |

Contact Code 560

845-ENG-MASTER