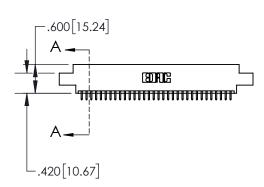

## 845/895 SERIES HIGH TEMP CARD EDGE CONNECTOR CONTACT CODE 555,556,558,559,560 DIMENSIONS

YOUR CONNECTION TO QUALITY & SERVICE

|   | ACAD REFERENCE NO. 845-ENG-MASTER |                  |  |  |  |  |  |
|---|-----------------------------------|------------------|--|--|--|--|--|
|   | DRAWN: R.STA.MONICA               | DATE:MAY.16/2017 |  |  |  |  |  |
|   | CHECKED:                          | DATE:            |  |  |  |  |  |
|   | SCALE: 1:1                        | SHEET 2 OF 2     |  |  |  |  |  |
| D | DRAWING NUMBER                    | ISSUE            |  |  |  |  |  |