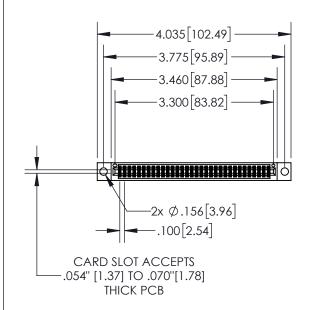

| 845/ | 895 SERIES H | IIGH TEMP  | CARD  | EDGE | CONNECT | OR |
|------|--------------|------------|-------|------|---------|----|
| PAR  | T NUMBER: 8  | 95-064-521 | I-804 |      |         |    |

1

|            | .330[8.38]<br>CARD SLOT           |  |  |  |  |  |
|------------|-----------------------------------|--|--|--|--|--|
| -          | .370[9.40]                        |  |  |  |  |  |
|            | SECTION A-A                       |  |  |  |  |  |
| .150.3.8 1 | .160[4.06]<br>POINT OF<br>CONTACT |  |  |  |  |  |
| -          | 200[5.08]                         |  |  |  |  |  |