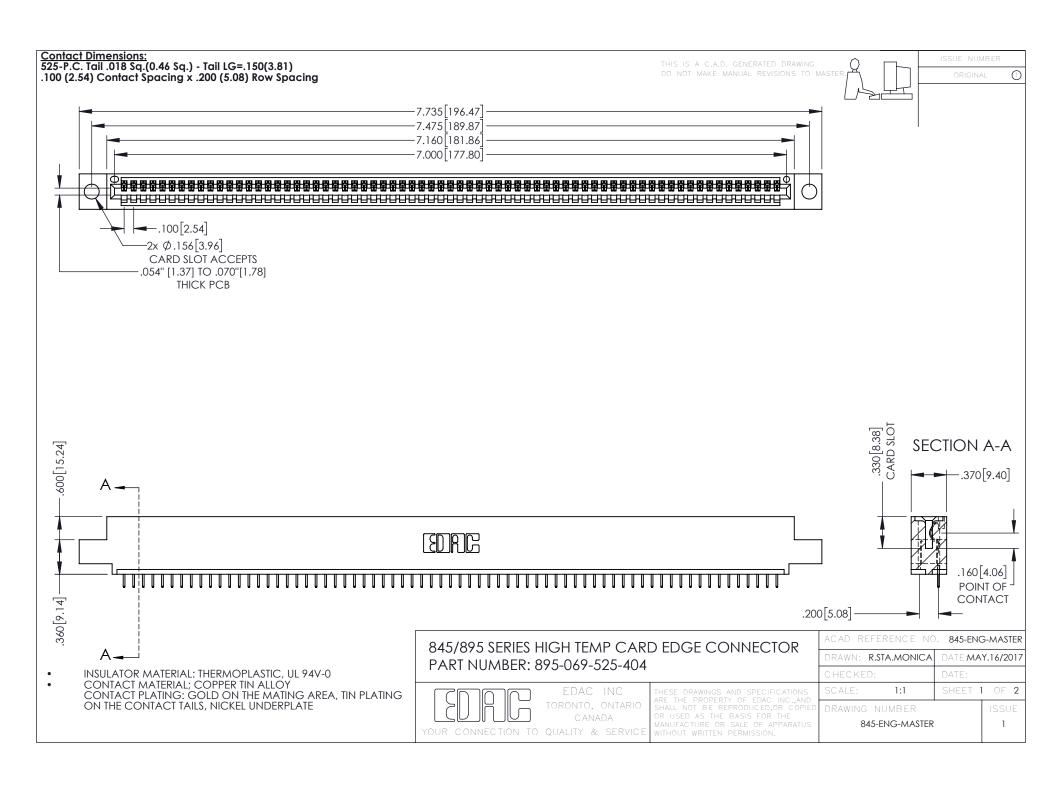

## 845/895 SERIES HIGH TEMP CARD EDGE CONNECTOR CONTACT CODE 555,556,558,559,560 DIMENSIONS

YOUR CONNECTION TO QUALITY & SERVICE

|   | ACAD REFERENCE NO. 845-ENG-MASTER |                  |
|---|-----------------------------------|------------------|
|   | DRAWN: R.STA.MONICA               | DATE:MAY.16/2017 |
|   | CHECKED:                          | DATE:            |
|   | SCALE: 1:1                        | SHEET 2 OF 2     |
| D | DRAWING NUMBER                    | ISSUE            |