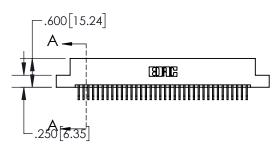

845-ENG-MASTER

1

| .330[8.38]<br>CARD SLOT           |  |  |
|-----------------------------------|--|--|
| .370[9.40]                        |  |  |
| SECTION A-A                       |  |  |
|                                   |  |  |
| .160[4.06]<br>POINT OF<br>CONTACT |  |  |
| .200[5.08]                        |  |  |