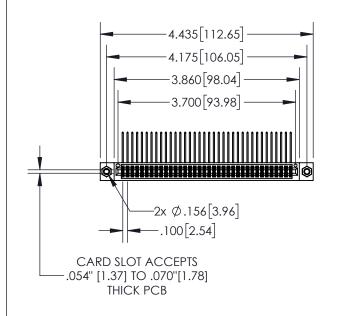

**Contact Dimensions:** 

558-90 Degree Bend (Code 541 Contacts) See Sheet 2 for Contact Code 555, 556, 558, 559, 560 Dimensions

- 845/895 SERIES HIGH TEMP CARD EDGE CONNECTOR PART NUMBER: 895-072-558-207
- YOUR CONNECTION TO QUALITY & SERVICE

845-ENG-MASTER

1

| .330[8.38]<br>CARD SLOT           |  |  |
|-----------------------------------|--|--|
| .370[9.40]                        |  |  |
| SECTION A-A                       |  |  |
|                                   |  |  |
| .160[4.06]<br>POINT OF<br>CONTACT |  |  |
| .200[5.08]                        |  |  |