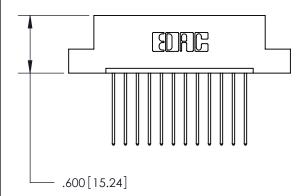

## 846/896 SERIES HIGH TEMP CARD EDGE CONNECTOR CONTACT CODE 555,556,558,559,560 DIMENSIONS

.150 [3.81]

YOUR CONNECTION TO QUALITY & SERVICE

**Contact Code 559** 

**EDAC INC** TORONTO, ONTARIO CANADA

THESE DRAWINGS AND SPECIFICATIONS ARE THE PROPERTY OF EDAC INC.,AND SHALL NOT BE REPRODUCED, OR COPIED OR USED AS THE BASIS FOR THE MANUFACTURE OR SALE OF APPARATUS WITHOUT WRITTEN PERMISSION.

**Contact Code 560** 

INSULATOR MATERIAL: THERMOPLASTIC POLYESTER, UL 94V-0 CONTACT MATERIAL; COPPER, NICKEL, TIN ALLOY CA-725 CONTACT PLATING: GOLD ON THE MATING AREA, TIN-LEAD ON THE CONTACT TAILS, NICKEL UNDERPLATE

**Contact Code 558** 