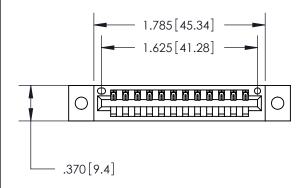

YOUR CONNECTION TO QUALITY & SERVICE

**EDAC INC** TORONTO, ONTARIO CANADA

PART NUMBER: 896-012-541-102

846/896 SERIES HIGH TEMP CARD EDGE CONNECTOR

THESE DRAWINGS AND SPECIFICATIONS ARE THE PROPERTY OF EDAC INC.,AND SHALL NOT BE REPRODUCED, OR COPIED OR USED AS THE BASIS FOR THE MANUFACTURE OR SALE OF APPARATUS WITHOUT WRITTEN PERMISSION.

<u>Contact Dimensions:</u> 541-Wire Wrap .025 Sq. (0.64 Sq.) - Tail LG. =.750 (19.05) .125 (3.18) Contact Spacing x .250 (6.35) Row Spacing

THIS IS A C.A.D. GENERATED DRAWING DO NOT MAKE MANUAL REVISIONS TO MASTER.

ISSUE NUMBER

ORIGINAL

1

INSULATOR MATERIAL: THERMOPLASTIC POLYESTER, UL 94V-0 CONTACT MATERIAL; COPPER, NICKEL, TIN ALLOY CA-725

CONTACT PLATING: GOLD ON THE MATING AREA, TIN-LEAD ON THE CONTACT TAILS, NICKEL UNDERPLATE