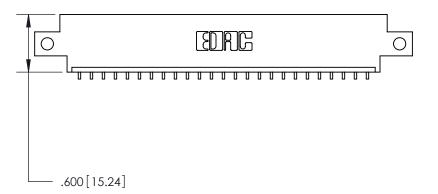

THIS IS A C.A.D. GENERATED DRAWING DO NOT MAKE MANUAL REVISIONS TO MASTER.

ISSUE NUMBER ORIGINAL

Card Slot Accepts .054 [1.37] to .070 [1.78] Thick P.C. Board .330 [8.38] Card Slot .160 [4.07] Point of Contact —

846/896 SERIES HIGH TEMP CARD EDGE CONNECTOR PART NUMBER: 896-025-559-612

YOUR CONNECTION TO QUALITY & SERVICE

**EDAC INC** TORONTO, ONTARIO CANADA

THESE DRAWINGS AND SPECIFICATIONS ARE THE PROPERTY OF EDAC INC.,AND SHALL NOT BE REPRODUCED, OR COPIED OR USED AS THE BASIS FOR THE MANUFACTURE OR SALE OF APPARATUS WITHOUT WRITTEN PERMISSION.