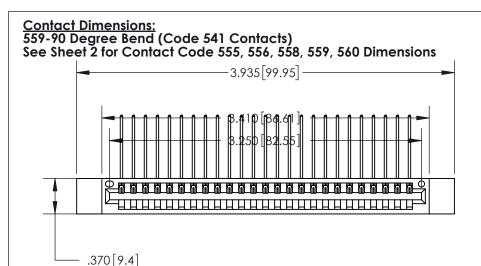

THIS IS A C.A.D. GENERATED DRAWING DO NOT MAKE MANUAL REVISIONS TO MASTER.

ISSUE NUMBER ORIGINAL

Card Slot Accepts .054 [1.37] to .070 [1.78] Thick P.C. Board .330 [8.38] Card Slot .160 [4.07] Point of Contact —

846/896 SERIES HIGH TEMP CARD EDGE CONNECTOR PART NUMBER: 896-025-559-612

YOUR CONNECTION TO QUALITY & SERVICE

**EDAC INC** TORONTO, ONTARIO CANADA

THESE DRAWINGS AND SPECIFICATIONS ARE THE PROPERTY OF EDAC INC.,AND SHALL NOT BE REPRODUCED, OR COPIED OR USED AS THE BASIS FOR THE MANUFACTURE OR SALE OF APPARATUS WITHOUT WRITTEN PERMISSION.

INSULATOR MATERIAL: THERMOPLASTIC POLYESTER, UL 94V-0 CONTACT MATERIAL; COPPER, NICKEL, TIN ALLOY CA-725 CONTACT PLATING: GOLD ON THE MATING AREA, TIN-LEAD

ON THE CONTACT TAILS, NICKEL UNDERPLATE

THIS IS A C.A.D. GENERATED DRAWING DO NOT MAKE MANUAL REVISIONS TO MASTER.