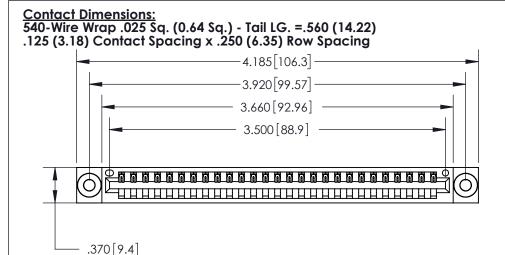

THIS IS A C.A.D. GENERATED DRAWING DO NOT MAKE MANUAL REVISIONS TO MASTER.

Card Slot Accepts .054 [1.37] to .070 [1.78] Thick P.C. Board

.330 [8.38] Card Slot .160 [4.07] Point of Contact -

ISSUE NUMBER ORIGINAL

INSULATOR MATERIAL: THERMOPLASTIC POLYESTER, UL 94V-0 CONTACT MATERIAL; COPPER, NICKEL, TIN ALLOY CA-725

CONTACT PLATING: GOLD ON THE MATING AREA, TIN-LEAD

ON THE CONTACT TAILS, NICKEL UNDERPLATE

846/896 SERIES HIGH TEMP CARD EDGE CONNECTOR PART NUMBER: 896-027-540-103