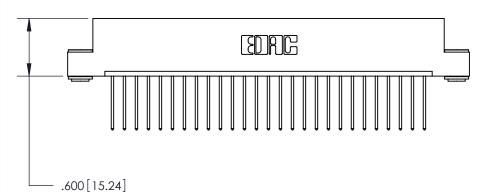

THIS IS A C.A.D. GENERATED DRAWING DO NOT MAKE MANUAL REVISIONS TO MASTER.

Card Slot Accepts .054 [1.37] to .070 [1.78] Thick P.C. Board

.330 [8.38] Card Slot .160 [4.07] Point of Contact -

ISSUE NUMBER ORIGINAL

INSULATOR MATERIAL: THERMOPLASTIC POLYESTER, UL 94V-0 CONTACT MATERIAL; COPPER, NICKEL, TIN ALLOY CA-725

CONTACT PLATING: GOLD ON THE MATING AREA, TIN-LEAD

ON THE CONTACT TAILS, NICKEL UNDERPLATE

846/896 SERIES HIGH TEMP CARD EDGE CONNECTOR PART NUMBER: 896-027-540-103