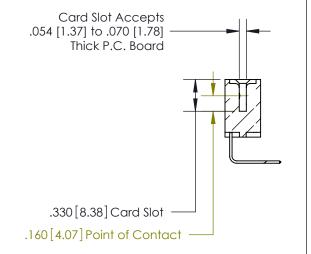

**Contact Code 560** 

INSULATOR MATERIAL: THERMOPLASTIC POLYESTER, UL 94V-0 CONTACT MATERIAL; COPPER, NICKEL, TIN ALLOY CA-725 CONTACT PLATING: GOLD ON THE MATING AREA, TIN-LEAD ON THE CONTACT TAILS, NICKEL UNDERPLATE

**Contact Code 558** 

## 846/896 SERIES HIGH TEMP CARD EDGE CONNECTOR CONTACT CODE 555,556,558,559,560 DIMENSIONS

.150 [3.81]

YOUR CONNECTION TO QUALITY & SERVICE

**Contact Code 559** 

**EDAC INC** TORONTO, ONTARIO CANADA

THESE DRAWINGS AND SPECIFICATIONS ARE THE PROPERTY OF EDAC INC.,AND SHALL NOT BE REPRODUCED, OR COPIED OR USED AS THE BASIS FOR THE MANUFACTURE OR SALE OF APPARATUS WITHOUT WRITTEN PERMISSION.