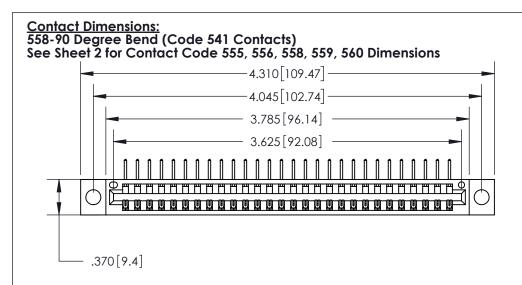

THIS IS A C.A.D. GENERATED DRAWING DO NOT MAKE MANUAL REVISIONS TO MASTER.

ISSUE NUMBER ORIGINAL

.600 [15.24]

INSULATOR MATERIAL: THERMOPLASTIC POLYESTER, UL 94V-0 CONTACT MATERIAL; COPPER, NICKEL, TIN ALLOY CA-725

CONTACT PLATING: GOLD ON THE MATING AREA, TIN-LEAD ON THE CONTACT TAILS, NICKEL UNDERPLATE

846/896 SERIES HIGH TEMP CARD EDGE CONNECTOR PART NUMBER: 896-028-558-104

YOUR CONNECTION TO QUALITY & SERVICE

**EDAC INC** TORONTO, ONTARIO CANADA