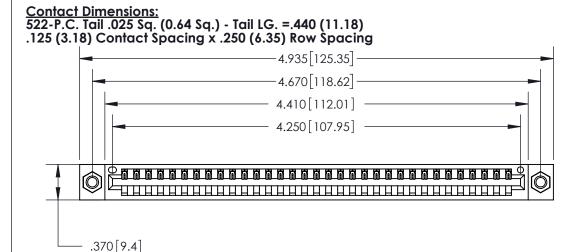

846/896 SERIES HIGH TEMP CARD EDGE CONNECTOR PART NUMBER: 896-033-522-607

YOUR CONNECTION TO QUALITY & SERVICE

**EDAC INC** TORONTO, ONTARIO CANADA

THESE DRAWINGS AND SPECIFICATIONS ARE THE PROPERTY OF EDAC INC.,AND SHALL NOT BE REPRODUCED, OR COPIED OR USED AS THE BASIS FOR THE MANUFACTURE OR SALE OF APPARATUS WITHOUT WRITTEN PERMISSION.

THIS IS A C.A.D. GENERATED DRAWING DO NOT MAKE MANUAL REVISIONS TO MASTER.

ISSUE NUMBER

ORIGINAL

Card Slot Accepts .054 [1.37] to .070 [1.78] Thick P.C. Board .330 [8.38] Card Slot .160 [4.07] Point of Contact -