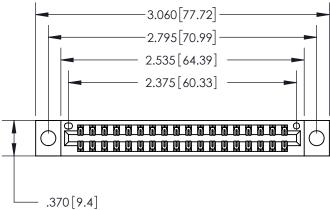

846/896 SERIES HIGH TEMP CARD EDGE CONNECTOR PART NUMBER: 896-036-560-204

**EDAC INC** TORONTO, ONTARIO CANADA

THESE DRAWINGS AND SPECIFICATIONS ARE THE PROPERTY OF EDAC INC.,AND SHALL NOT BE REPRODUCED, OR COPIED OR USED AS THE BASIS FOR THE MANUFACTURE OR SALE OF APPARATUS WITHOUT WRITTEN PERMISSION.

THIS IS A C.A.D. GENERATED DRAWING DO NOT MAKE MANUAL REVISIONS TO MASTER.

ISSUE NUMBER

1

ORIGINAL

| Card Slot Accepts<br>.054 [1.37] to .070 [1.78]<br>Thick P.C. Board |       |
|---------------------------------------------------------------------|-------|
|                                                                     |       |
| .330 [8.38] Card Slot                                               |       |
| .160 [4.07] Point of Conto                                          | ıct — |