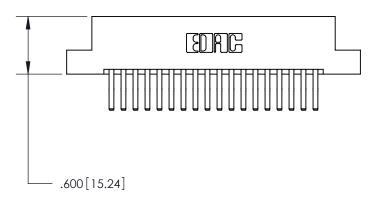

THIS IS A C.A.D. GENERATED DRAWING DO NOT MAKE MANUAL REVISIONS TO MASTER.

ISSUE NUMBER

1

ORIGINAL

| Card Slot Accepts<br>.054 [1.37] to .070 [1.78]<br>Thick P.C. Board |       |
|---------------------------------------------------------------------|-------|
|                                                                     |       |
| .330 [8.38] Card Slot                                               |       |
| .160 [4.07] Point of Conto                                          | ıct — |

THIS IS A C.A.D. GENERATED DRAWING DO NOT MAKE MANUAL REVISIONS TO MASTER.

ISSUE NUMBER

.165[4.19]

.375 [9.54]

ORIGINAL

1

.060 [1.52] .125(3.18) to .210(5.33) **Outside Tails** .125(3.18) to .210(5.33) **Outside Tails** 