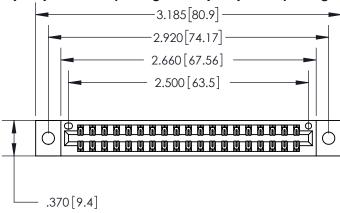

THIS IS A C.A.D. GENERATED DRAWING DO NOT MAKE MANUAL REVISIONS TO MASTER.

Card Slot Accepts .054 [1.37] to .070 [1.78] Thick P.C. Board

.330 [8.38] Card Slot .160 [4.07] Point of Contact

ISSUE NUMBER ORIGINAL

846/896 SERIES HIGH TEMP CARD EDGE CONNECTOR PART NUMBER: 896-038-541-202

YOUR CONNECTION TO QUALITY & SERVICE

**EDAC INC** TORONTO, ONTARIO CANADA

THESE DRAWINGS AND SPECIFICATIONS ARE THE PROPERTY OF EDAC INC.,AND SHALL NOT BE REPRODUCED, OR COPIED OR USED AS THE BASIS FOR THE MANUFACTURE OR SALE OF APPARATUS WITHOUT WRITTEN PERMISSION.