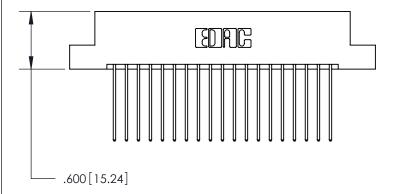

846-ENG-MASTER

THIS IS A C.A.D. GENERATED DRAWING DO NOT MAKE MANUAL REVISIONS TO MASTER.

ISSUE NUMBER

.165[4.19]

.375 [9.54]

ORIGINAL

1

.060 [1.52] .125(3.18) to .210(5.33) **Outside Tails** .125(3.18) to .210(5.33) **Outside Tails** 