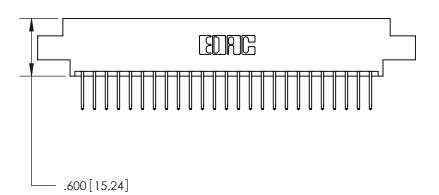

**Contact Dimensions:** 526-P.C. Tail .018 Sq. (0.46 Sq.) - Tail LG. =.350 (8.89) .125 (3.18) Contact Spacing x .250 (6.35) Row Spacing -3.935[99.95]--3.670 [93.22] 3.410[86.61] -3.250[82.55] -

- .370[9.4]

THIS IS A C.A.D. GENERATED DRAWING DO NOT MAKE MANUAL REVISIONS TO MASTER.

Card Slot Accepts .054 [1.37] to .070 [1.78] Thick P.C. Board

.330 [8.38] Card Slot .160 [4.07] Point of Contact -

ISSUE NUMBER ORIGINAL (1)

ACAD REFERENCE NO. 846-ENG-MASTER DRAWN: J.LEE DATE: APR. 22/09 CHECKED: DATE: SCALE: OF 2 1:1 SHEET 1 DRAWING NUMBER **ISSUE** 846-ENG-MASTER

846/896 SERIES HIGH TEMP CARD EDGE CONNECTOR PART NUMBER: 896-050-526-807