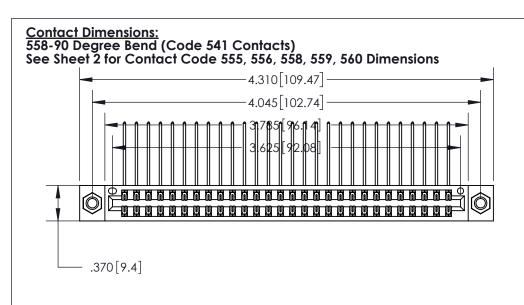

846/896 SERIES HIGH TEMP CARD EDGE CONNECTOR PART NUMBER: 896-056-558-207

YOUR CONNECTION TO QUALITY & SERVICE

**EDAC INC** TORONTO, ONTARIO CANADA

THESE DRAWINGS AND SPECIFICATIONS ARE THE PROPERTY OF EDAC INC., AND SHALL NOT BE REPRODUCED, OR COPIED OR USED AS THE BASIS FOR THE MANUFACTURE OR SALE OF APPARATUS WITHOUT WRITTEN PERMISSION.

| ACAD REFERENCE NO. |     | 846-ENG-MASTER   |       |
|--------------------|-----|------------------|-------|
| DRAWN: J.LEE       |     | DATE: APR. 22/09 |       |
| CHECKED:           |     | DATE:            |       |
| SCALE:             | 1:1 | SHEET            | OF 2  |
| DRAWING NUMBER     |     |                  | ISSUE |
| 846-FNG-MASTER     |     |                  | 1     |