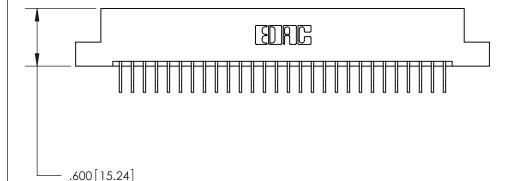

Card Slot Accepts .054 [1.37] to .070 [1.78] Thick P.C. Board .330 [8.38] Card Slot .160 [4.07] Point of Contact -

- INSULATOR MATERIAL: THERMOPLASTIC POLYESTER, UL 94V-0 CONTACT MATERIAL; COPPER, NICKEL, TIN ALLOY CA-725
- CONTACT PLATING: GOLD ON THE MATING AREA, TIN-LEAD ON THE CONTACT TAILS, NICKEL UNDERPLATE

846/896 SERIES HIGH TEMP CARD EDGE CONNECTOR PART NUMBER: 896-056-558-207

YOUR CONNECTION TO QUALITY & SERVICE

**EDAC INC** TORONTO, ONTARIO CANADA

THESE DRAWINGS AND SPECIFICATIONS ARE THE PROPERTY OF EDAC INC., AND SHALL NOT BE REPRODUCED, OR COPIED OR USED AS THE BASIS FOR THE MANUFACTURE OR SALE OF APPARATUS WITHOUT WRITTEN PERMISSION.