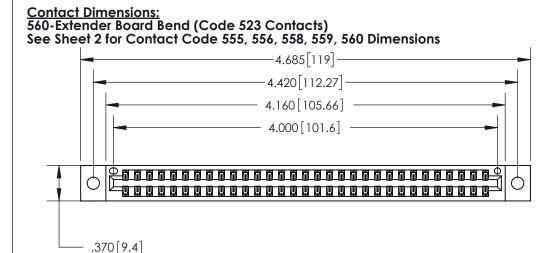

846/896 SERIES HIGH TEMP CARD EDGE CONNECTOR PART NUMBER: 896-062-560-202

**EDAC INC** TORONTO, ONTARIO CANADA

THESE DRAWINGS AND SPECIFICATIONS ARE THE PROPERTY OF EDAC INC., AND SHALL NOT BE REPRODUCED, OR COPIED OR USED AS THE BASIS FOR THE MANUFACTURE OR SALE OF APPARATUS WITHOUT WRITTEN PERMISSION.

|  | ACAD REFERENCE NO. | 846-ENG-MASTER   |  |
|--|--------------------|------------------|--|
|  | DRAWN: J.LEE       | DATE: APR. 22/09 |  |
|  | CHECKED:           | DATE:            |  |
|  | SCALE: 1:1         | SHEET 1 OF 2     |  |
|  | DRAWING NUMBER     | ISSUE            |  |
|  | 846-ENG-MASTER     | 1                |  |