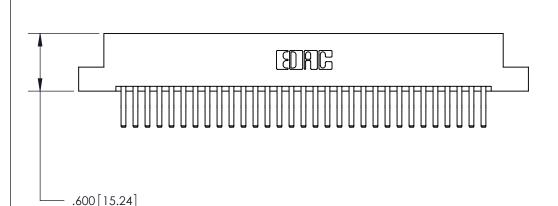

THIS IS A C.A.D. GENERATED DRAWING DO NOT MAKE MANUAL REVISIONS TO MASTER.

ORIGINAL

Card Slot Accepts .054 [1.37] to .070 [1.78] Thick P.C. Board .330 [8.38] Card Slot .160 [4.07] Point of Contact -

- INSULATOR MATERIAL: THERMOPLASTIC POLYESTER, UL 94V-0 CONTACT MATERIAL; COPPER, NICKEL, TIN ALLOY CA-725
- CONTACT PLATING: GOLD ON THE MATING AREA, TIN-LEAD ON THE CONTACT TAILS, NICKEL UNDERPLATE

846/896 SERIES HIGH TEMP CARD EDGE CONNECTOR PART NUMBER: 896-062-560-202

**EDAC INC** TORONTO, ONTARIO CANADA

THESE DRAWINGS AND SPECIFICATIONS ARE THE PROPERTY OF EDAC INC., AND SHALL NOT BE REPRODUCED, OR COPIED OR USED AS THE BASIS FOR THE MANUFACTURE OR SALE OF APPARATUS WITHOUT WRITTEN PERMISSION.