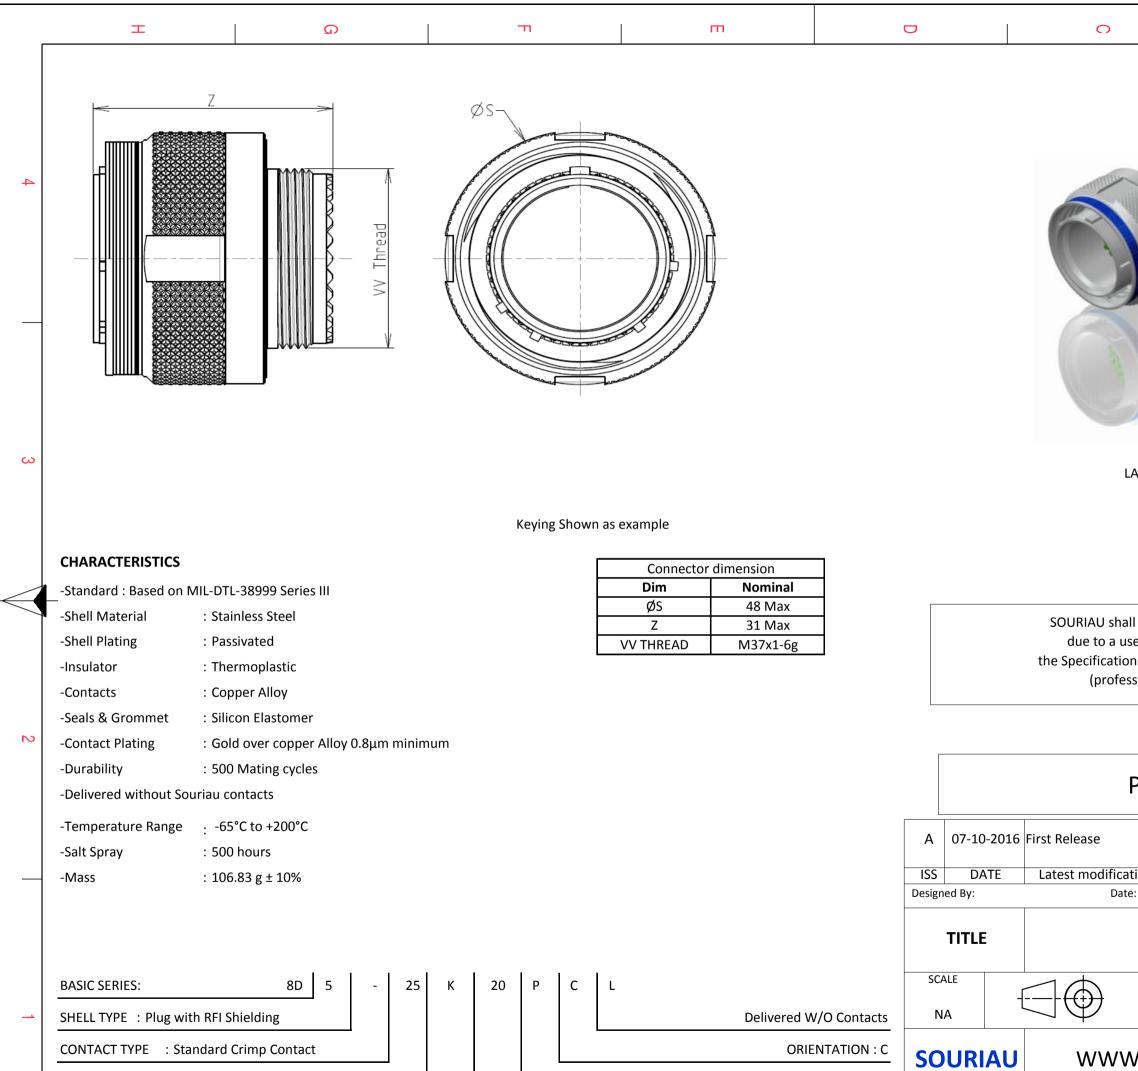

PLATING : K = Passivated

G

SHELL SIZE : 25

Н

F

CONTACT TYPE : PIN(500 Matings)

Е

CONTACT LAYOUT : 25-20

FORMAT

A3

С

D

| □ □                                                                                                                                                                                                                                                                                                                     | A    |              |   |  |  |  |
|-------------------------------------------------------------------------------------------------------------------------------------------------------------------------------------------------------------------------------------------------------------------------------------------------------------------------|------|--------------|---|--|--|--|
|                                                                                                                                                                                                                                                                                                                         |      |              | 4 |  |  |  |
| LAYOUT SHOWN AS EXAMPLE                                                                                                                                                                                                                                                                                                 |      |              | 3 |  |  |  |
| all not be liable for any non-conformity or damage<br>use of the Products which does not comply with<br>ons issued by either of the Parties or by a third party<br>essional recommendation, technical notice.)<br>Country         Jurisdiction & Control List           FR         Not Listed           PN: 8D525K20PCL |      |              |   |  |  |  |
| ation - by MOD N°<br>te: <b>CUSTOMER DRAWING</b>                                                                                                                                                                                                                                                                        |      |              |   |  |  |  |
| Stainless Steel Plug 8D series General linear NPRDS / PROJECT                                                                                                                                                                                                                                                           |      |              |   |  |  |  |
| Tolerances:     859       ±     This document is the property of SOURIAU       W.SOURIAU.COM     It must not be reproduced or communicated without permission                                                                                                                                                           |      |              |   |  |  |  |
| SOURIAU DRG N°<br>8D525K20PCL-C                                                                                                                                                                                                                                                                                         | <br> | SHEET<br>1/2 |   |  |  |  |
| В                                                                                                                                                                                                                                                                                                                       | A    |              |   |  |  |  |