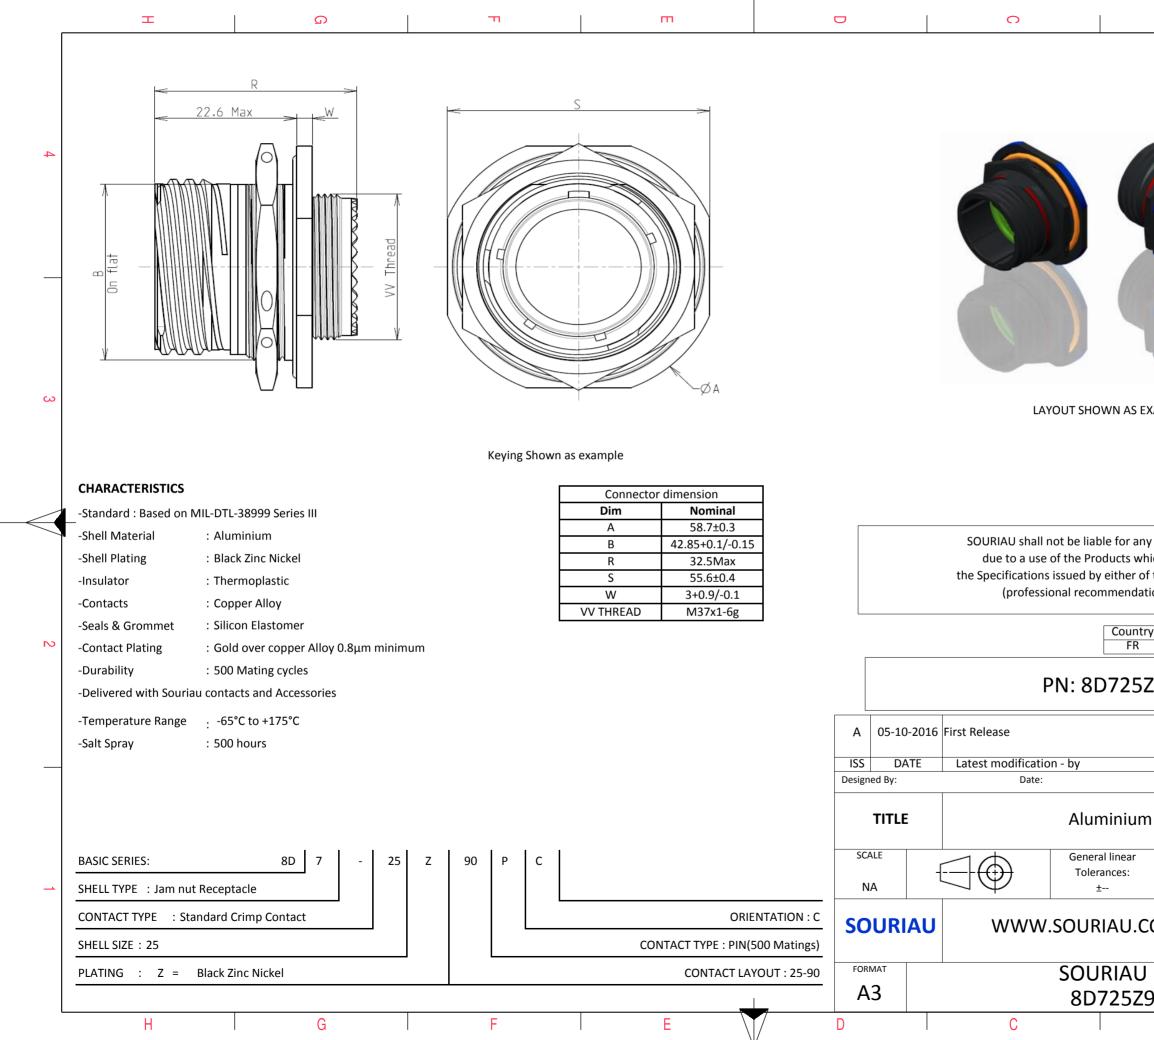

|                                                                                                                | ω                                                                                |                                   |                               | A |        |   |
|----------------------------------------------------------------------------------------------------------------|----------------------------------------------------------------------------------|-----------------------------------|-------------------------------|---|--------|---|
| C                                                                                                              |                                                                                  |                                   |                               |   |        | 4 |
| AS EX4                                                                                                         | AMPLE                                                                            |                                   |                               |   |        | 3 |
| s whic<br>er of t<br>ndatio<br>untry<br>FR                                                                     | non-conformit<br>ch does not co<br>che Parties or b<br>on, technical n<br>Jurisd | mply wit<br>by a thiro<br>otice.) | th<br>d party<br>Control List |   |        | 2 |
|                                                                                                                |                                                                                  |                                   |                               |   | MOD N° |   |
|                                                                                                                |                                                                                  | CUSTO                             | OMER DRAWIN                   |   |        |   |
| um Receptacle 8D series                                                                                        |                                                                                  |                                   |                               |   |        |   |
| ar<br>:                                                                                                        |                                                                                  | NPI                               | RDS / PROJECT                 |   |        |   |
|                                                                                                                |                                                                                  |                                   | 859                           |   |        | 1 |
| This document is the property of<br>SOURIAU<br>it must not be reproduced or<br>communicated without permission |                                                                                  |                                   |                               |   |        |   |
| NU DRG N°                                                                                                      |                                                                                  |                                   |                               |   | SHEET  |   |
| 5Z9                                                                                                            | OPC-C                                                                            |                                   | 1                             |   | 1/2    |   |
|                                                                                                                | В                                                                                |                                   |                               | А |        |   |
|                                                                                                                |                                                                                  |                                   |                               |   |        |   |

|          | Ŧ                                                                                                                                                                                                                                                                                                                                                              | ۵                                                                                                                                                                                                                                                                                                                                                                                                                                                                                                                                                                                                                                                                                                                                                                 | н п | т |                                        | 0                                                                                          |                                    |
|----------|----------------------------------------------------------------------------------------------------------------------------------------------------------------------------------------------------------------------------------------------------------------------------------------------------------------------------------------------------------------|-------------------------------------------------------------------------------------------------------------------------------------------------------------------------------------------------------------------------------------------------------------------------------------------------------------------------------------------------------------------------------------------------------------------------------------------------------------------------------------------------------------------------------------------------------------------------------------------------------------------------------------------------------------------------------------------------------------------------------------------------------------------|-----|---|----------------------------------------|--------------------------------------------------------------------------------------------|------------------------------------|
|          |                                                                                                                                                                                                                                                                                                                                                                | Contact Layout                                                                                                                                                                                                                                                                                                                                                                                                                                                                                                                                                                                                                                                                                                                                                    |     |   |                                        | Panel cutout                                                                               |                                    |
| 4        | -x s                                                                                                                                                                                                                                                                                                                                                           | $\begin{array}{c} \begin{array}{c} & & & & \\ & & & & \\ & & & & \\ & & & & $                                                                                                                                                                                                                                                                                                                                                                                                                                                                                                                                                                                                                                                                                     |     |   |                                        | JAM NUT RECEPTACLE (TYPE 7)                                                                |                                    |
| _        | Contact         Loca           position         X-axis           ID         (mm)           A         +.065 (1.65)           B         +.275 (6.99)           C         +.420 (10.67)           D         +.490 (12.45)           E         +.531 (13.49)           F         +.531 (13.49)           G         +.490 (12.45)           H         +.420 (10.67) | MIL-DT-38999.         For new design, use arrangement no. 25-91.)           Contacts<br>(Insert arrangement 25-90)           tion         Location           Y-axis<br>(mm)         V-axis<br>position ID         V-axis<br>(mm)           +533 (13.54)         a         +404 (10.26)         +125 (3.18)           +466 (11.84)         b         +437 (11.10)         +000 (0.00)           +337 (16.56)         c         +414 (10.76)         -127 (5.18)           +093 (2.36)         f         +138 (3.45)         -221 (5.61)           -093 (2.36)         f         +138 (3.45)         -424 (10.77)           -237 (6.56)         h         +138 (3.45)         -424 (10.77)           -337 (6.56)         h         -136 (3.45)         -424 (10.77) |     |   |                                        | ØC                                                                                         |                                    |
| ۵        | $\begin{array}{c c} J & +.275(6.99) \\ K & +.065(1.65) \\ L &065(1.65) \\ M &275(6.99) \\ N &420(10.67) \\ P &490(12.45) \\ R &531(13.49) \\ T &490(12.45) \\ U &420(10.67) \\ V &025(6.99) \\ W &065(1.65) \\ X & +.136(3.45) \\ Y & +.236(6.22) \\ Z & +.314(7.98) \\ \end{array}$                                                                           | $\begin{array}{rrrrrrrrrrrrrrrrrrrrrrrrrrrrrrrrrrrr$                                                                                                                                                                                                                                                                                                                                                                                                                                                                                                                                                                                                                                                                                                              |     |   |                                        | Dim         Nom           B         43.43+0           ØC         44.7+0                    | 0/-0.25                            |
|          | Shell Arrange-<br>size ment no. contacts<br>25 -90 4<br>40                                                                                                                                                                                                                                                                                                     | Size<br>contacts         Service<br>rating         Contact<br>location         Standard contact           8<br>see note)         Twinax         W. Z         M39029/90-529         M39029/91-53           16<br>20         1         Y. X. Y.<br>AA         M39029/58-364         M39029/56-355           20         1         All others         M39029/58-363         M39029/56-355                                                                                                                                                                                                                                                                                                                                                                             | 2   |   |                                        | SOURIAU shall not be<br>due to a use of the<br>the Specifications issue<br>(professional r | Products whice<br>d by either of t |
| N        |                                                                                                                                                                                                                                                                                                                                                                |                                                                                                                                                                                                                                                                                                                                                                                                                                                                                                                                                                                                                                                                                                                                                                   |     |   |                                        | PN:                                                                                        | Country<br>FR<br>8D725Z            |
| _        |                                                                                                                                                                                                                                                                                                                                                                |                                                                                                                                                                                                                                                                                                                                                                                                                                                                                                                                                                                                                                                                                                                                                                   |     |   | A 05-10-20<br>ISS DATE<br>Designed By: | 116 First Release<br>Latest modification - by<br>Date:                                     |                                    |
|          |                                                                                                                                                                                                                                                                                                                                                                |                                                                                                                                                                                                                                                                                                                                                                                                                                                                                                                                                                                                                                                                                                                                                                   |     |   | SCALE                                  |                                                                                            | luminium<br>eneral linear          |
| <b>_</b> |                                                                                                                                                                                                                                                                                                                                                                |                                                                                                                                                                                                                                                                                                                                                                                                                                                                                                                                                                                                                                                                                                                                                                   |     |   | NA<br>SOURIA                           |                                                                                            | iolerances:                        |
|          |                                                                                                                                                                                                                                                                                                                                                                |                                                                                                                                                                                                                                                                                                                                                                                                                                                                                                                                                                                                                                                                                                                                                                   |     |   |                                        | SC                                                                                         | URIAU  <br>D72529                  |
| L        | Н                                                                                                                                                                                                                                                                                                                                                              | G                                                                                                                                                                                                                                                                                                                                                                                                                                                                                                                                                                                                                                                                                                                                                                 | F   | E | D                                      | C                                                                                          |                                    |

| -                                                                                                |                                                                                                           |                  |        | 4 |  |  |
|--------------------------------------------------------------------------------------------------|-----------------------------------------------------------------------------------------------------------|------------------|--------|---|--|--|
|                                                                                                  |                                                                                                           |                  |        |   |  |  |
|                                                                                                  |                                                                                                           |                  |        |   |  |  |
| _                                                                                                |                                                                                                           |                  |        |   |  |  |
|                                                                                                  |                                                                                                           |                  |        |   |  |  |
|                                                                                                  |                                                                                                           |                  |        |   |  |  |
|                                                                                                  |                                                                                                           |                  |        | 3 |  |  |
|                                                                                                  |                                                                                                           |                  |        |   |  |  |
|                                                                                                  |                                                                                                           |                  |        |   |  |  |
| any non-conformity or damage                                                                     |                                                                                                           |                  |        |   |  |  |
| which does not comply with<br>r of the Parties or by a third party<br>dation, technical notice.) |                                                                                                           |                  |        |   |  |  |
| ntry                                                                                             |                                                                                                           |                  |        |   |  |  |
| R Not Listed                                                                                     |                                                                                                           |                  |        |   |  |  |
| 5Z90PC                                                                                           |                                                                                                           |                  |        |   |  |  |
|                                                                                                  |                                                                                                           |                  | MOD N° |   |  |  |
|                                                                                                  |                                                                                                           | CUSTOMER DRAWING |        |   |  |  |
| um Receptacle 8D series                                                                          |                                                                                                           |                  |        |   |  |  |
| r                                                                                                |                                                                                                           | NPRDS / PROJECT  |        |   |  |  |
|                                                                                                  |                                                                                                           | 859              |        | 1 |  |  |
| .CC                                                                                              | COM This document is the property of SOURIAU it must not be reproduced or communicated without permission |                  |        |   |  |  |
|                                                                                                  |                                                                                                           |                  | SHEET  |   |  |  |
|                                                                                                  | Z90PC-C 2/2                                                                                               |                  |        |   |  |  |
|                                                                                                  | В                                                                                                         | А                |        | , |  |  |
|                                                                                                  |                                                                                                           |                  |        |   |  |  |