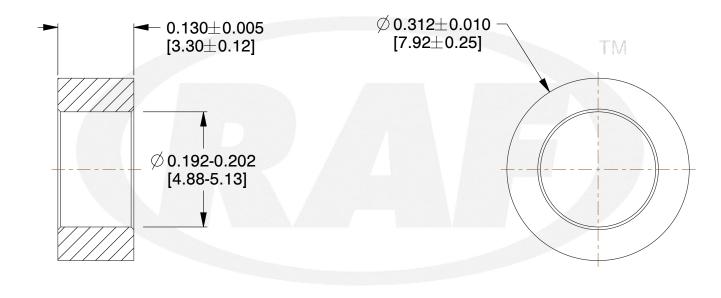

## **NOTES:**

- 1. Material: Polyamide (Nylon) (L-P-410), Composition 6/6
- 2. Finish: Plain
- 3. All Drawing Dimensions are in Inches [mm]
- 4. Unless otherwise specified, Edge Breaks, Radii or Countersinks 0.005-0.015
- 5. All features in accordance with NAS61

TOLERANCES
ALL DIMENSIONS ARE INCHES
(UNLESS OTHERWISE SPECIFIED)
METALLIC
LENGTHS </=: 6 INCHES ± 0.005
LENGTH >: 6 INCHES ± 0.005

DIAMETERS: ±0.005

NON-METALLIC

LENGTH: ±0.010 DIAMETERS: ± 0.010

INTERNAL THREADS:

NAS61-3A-013

5/16" Round Spacer

COMPONENT