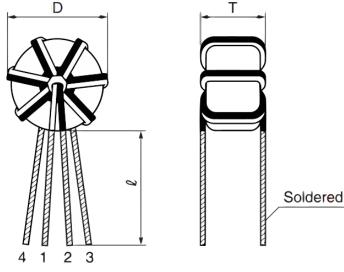

Click here for the 3D model.

| Dimensions |             |
|------------|-------------|
| L          | 11mm MAX    |
| т          | 7.5mm MAX   |
| Н          | 11mm MAX    |
| LL         | 10mm +/-3mm |