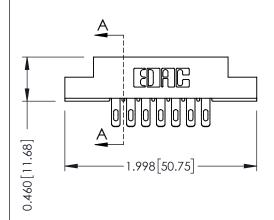

1.688 42.88

See Accompanying Page for:
Mounting Options

**Contact Detail** 

555-Extender Board Bend (Code 500 Contacts) .156 [3.96] Contact Spacing x .140 [3.56] Row Spacing THIS IS A C.A.D. GENERATED DRAWING DO NOT MAKE MANUAL REVISIONS TO MA