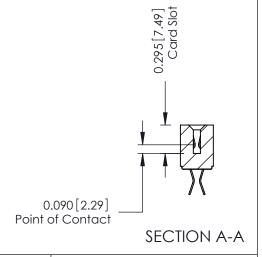

1.688 42.88

See Accompanying Page for:
Mounting Options

**Contact Detail** 

555-Extender Board Bend (Code 500 Contacts) .156 [3.96] Contact Spacing x .140 [3.56] Row Spacing THIS IS A C.A.D. GENERATED DRAWING DO NOT MAKE MANUAL REVISIONS TO MA