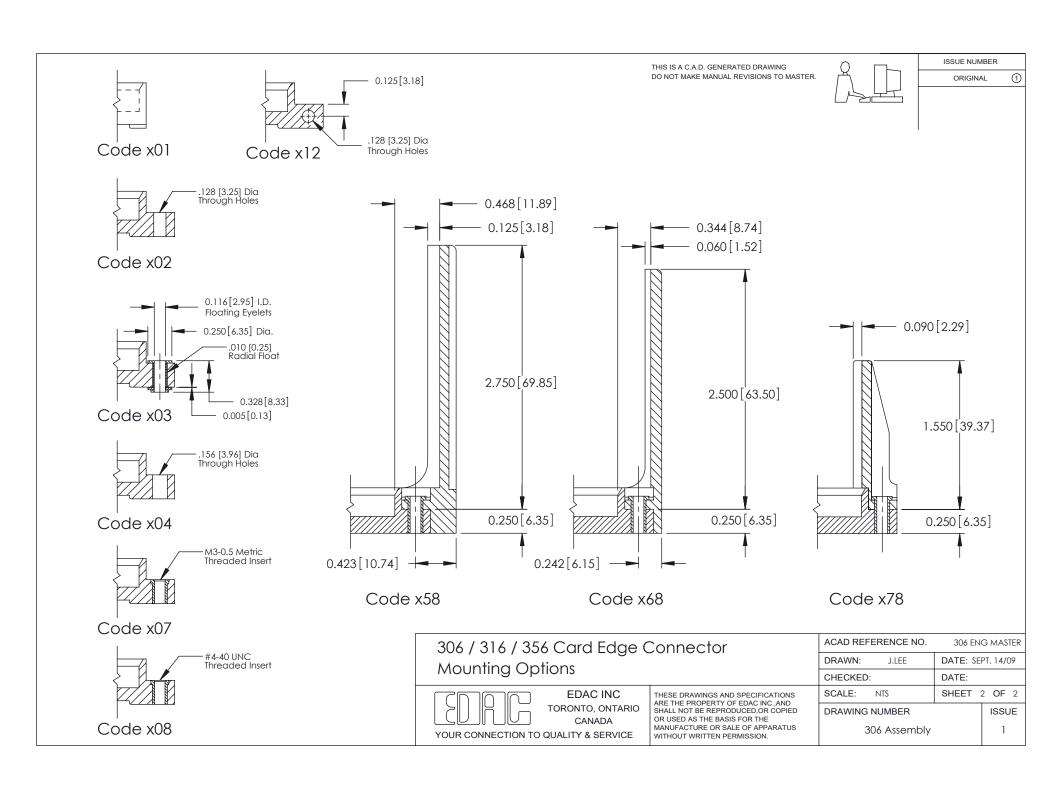

## **Mounting Option**

101-No Mounting Lugs

ISSUE NUMBER ORIGINAL

0.343[8.71] Card Slot Accepts .054 (1.37) to .070 (1.78) Thick P.C. Board

4.376 111.15 4.522 114.86

0.156 3.96

**See Accompanying Pages for:** 

**Mounting Options** 

306 / 316 / 356 Card Edge Connector Part Number: 306-027-420-101