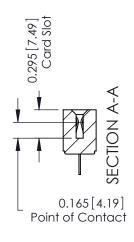

## **Contact Detail**

420-P.C. Tail .046x.015(1.17x0.38) - Tail LG.=.213(5.41) .156 [3.96] Contact Spacing with Single Centreline Row

THIS IS A C.A.D. GENERATED DRAWING DO NOT MAKE MANUAL REVISIONS TO MASTER.

ISSUE NUMBER ORIGINAL

0.343[8.71] Card Slot Accepts .054 (1.37) to .070 (1.78) Thick P.C. Board

4.376 111.15 4.522 114.86

0.156 3.96

**See Accompanying Pages for:** 

**Mounting Options** 

306 / 316 / 356 Card Edge Connector Part Number: 306-027-420-101