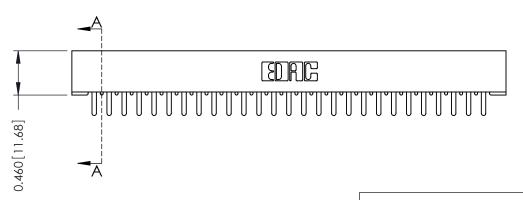

## **Contact Detail**

420-P.C. Tail .046x.015(1.17x0.38) - Tail LG.=.213(5.41) .156 [3.96] Contact Spacing with Single Centreline Row

THIS IS A C.A.D. GENERATED DRAWING DO NOT MAKE MANUAL REVISIONS TO MASTER.

ISSUE NUMBER ORIGINAL

0.343[8.71] Card Slot Accepts .054 (1.37) to .070 (1.78) Thick P.C. Board

4.376 111.15 4.522 114.86

0.156 3.96

**See Accompanying Pages for:** 

**Mounting Options** 

306 / 316 / 356 Card Edge Connector Part Number: 306-027-420-101