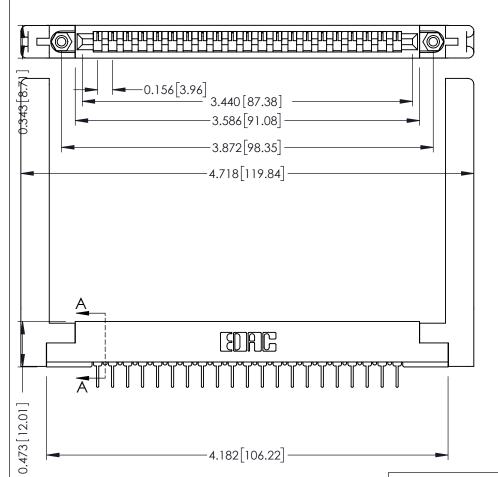

ORIGINAL

SECTION A-A

307 / 357 Card Edge Connector Part Number: 307-021-431-158

YOUR CONNECTION TO QUALITY & SERVICE

**EDAC INC** TORONTO, ONTARIO CANADA

THESE DRAWINGS AND SPECIFICATIONS ARE THE PROPERTY OF EDAC INC.,AND SHALL NOT BE REPRODUCED, OR COPIED OR USED AS THE BASIS FOR THE MANUFACTURE OR SALE OF APPARATUS WITHOUT WRITTEN PERMISSION.

J.LEE DRAWN: DATE: AUG. 11/09 CHECKED: DATE: OF 3 SCALE: SHEET DRAWING NUMBER **ISSUE** 307 Assembly

307 ENG MASTER

.175 [4.45] Point of Contact (FROM BTM OF SLOT)

ACAD REFERENCE NO.

Card Slot Accepts .054 [1.37] to .070 [1.78] Thick P.C. Board