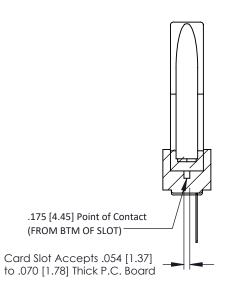

THIS IS A C.A.D. GENERATED DRAWING DO NOT MAKE MANUAL REVISIONS TO MASTER.

ORIGINAL

**SECTION A-A** 

**See Accompanying Pages for:** 

- **Contact Bend Details**
- **Mounting Options**

307 / 357 Card Edge Connector Part Number: 307-030-441-178