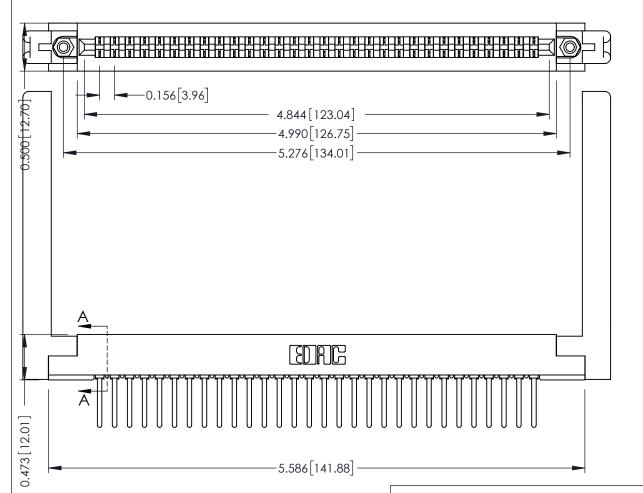

THIS IS A C.A.D. GENERATED DRAWING DO NOT MAKE MANUAL REVISIONS TO MASTER.

ORIGINAL

**SECTION A-A** 

**See Accompanying Pages for:** 

- **Contact Bend Details**
- **Mounting Options**

307 / 357 Card Edge Connector Part Number: 307-030-441-178