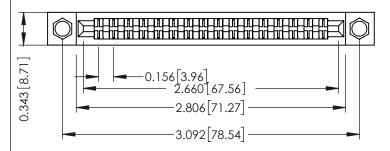

**Mounting Option** .156 (3.96) Dia. Mounting Holes **Contact Detail** 

Wire Wrap .046x.013(1.17x0.33) - Tail LG=.708(17.98) .156 [3.96] Contact Spacing x .200 [5.08] Row Spacing