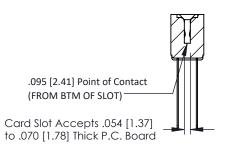

## SECTION A-A

| 307 / 357 Card Edge Connector |
|-------------------------------|
| Part Number: 307-032-440-204  |

| ACAD REFERENCE NO. 307 ENG MASTER |                  |
|-----------------------------------|------------------|
| DRAWN: J.LEE                      | DATE: AUG. 11/09 |
| CHECKED:                          | DATE:            |
| SCALE: NTS                        | SHEET 1 OF 3     |
| DRAWING NUMBER                    | ISSUE            |
| 307 Assembly                      | 1                |