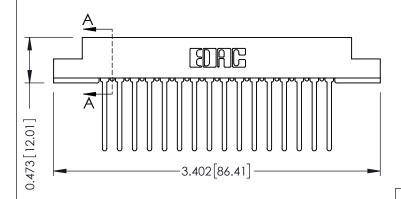

## SECTION A-A

| 307 / 357 Card Edge Connector |
|-------------------------------|
| Part Number: 307-032-440-204  |

| ACAD REFERENCE NO. 307 ENG MASTER |                  |
|-----------------------------------|------------------|
| DRAWN: J.LEE                      | DATE: AUG. 11/09 |
| CHECKED:                          | DATE:            |
| SCALE: NTS                        | SHEET 1 OF 3     |
| DRAWING NUMBER                    | ISSUE            |
| 307 Assembly                      | 1                |