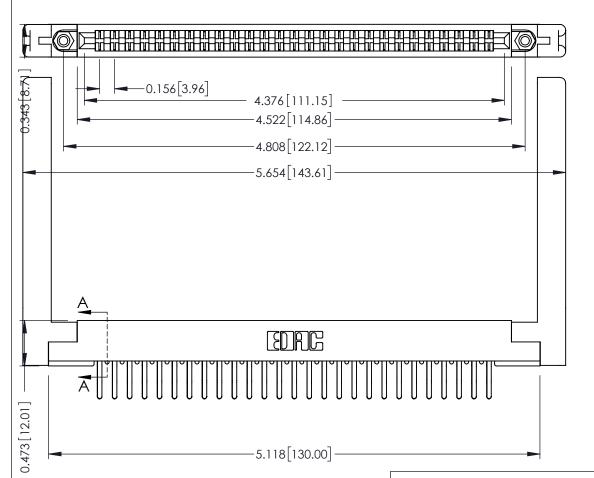

**Mounting Option** .468 (11.89) Offset Card Guides **Contact Detail** 

Extender Board Bend (Code 422 Contacts) .156 [3.96] Contact Spacing x .200 [5.08] Row Spacing

SECTION A-A

.095 [2.41] Point of Contact (FROM BTM OF SLOT)

Card Slot Accepts .054 [1.37] to .070 [1.78] Thick P.C. Board

**See Accompanying Pages for:** 

- **Contact Bend Details**
- **Mounting Options**

307 / 357 Card Edge Connector Part Number: 307-054-460-258