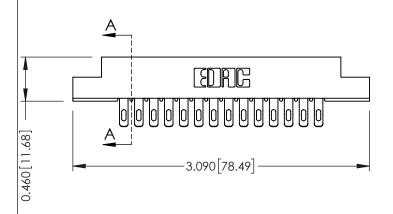

305 Assembly

0.090 [2.29] Point of Contact

0.295[7.49] Card Slot

**See Accompanying Page for: Mounting Options** 