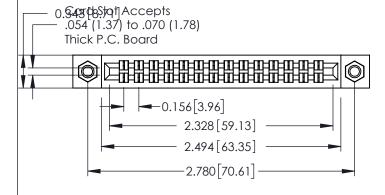

305 Assembly

0.090 [2.29] Point of Contact

0.295[7.49] Card Slot

**See Accompanying Page for: Mounting Options** 