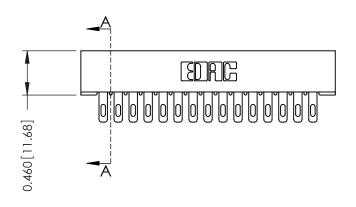

## **Mounting Option**

101-No Mounting Lugs

## **Contact Detail**

400-Wire Hole .087x.015(2.21x0.38) - Tail LG.=.282(7.16) .156 [3.96] Contact Spacing with Single Centreline Row

THIS IS A C.A.D. GENERATED DRAWING DO NOT MAKE MANUAL REVISIONS TO MASTER.



ISSUE NUMBER

ORIGINAL





306 / 316 / 356 Card Edge Connector Part Number: 316-015-400-101

YOUR CONNECTION TO QUALITY & SERVICE

**EDAC INC** TORONTO, ONTARIO CANADA

THESE DRAWINGS AND SPECIFICATIONS ARE THE PROPERTY OF EDAC INC., AND SHALL NOT BE REPRODUCED, OR COPIED OR USED AS THE BASIS FOR THE MANUFACTURE OR SALE OF APPARATUS WITHOUT WRITTEN PERMISSION.

| ACAD REFERENCE NO. | 306 ENG MASTER    |
|--------------------|-------------------|
| DRAWN: J.LEE       | DATE: SEPT. 14/09 |
| CHECKED:           | DATE:             |
| SCALE: NTS         | SHEET 1 OF 2      |
| DRAWING NUMBER     | ISSUE             |
| 306 Assembly       | 1                 |

0.165[4.19] Point of Contact

0.295 [7.49] Card Slot

**See Accompanying Pages for:** 

**Mounting Options**