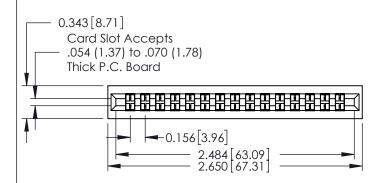

0.165[4.19] Point of Contact

0.295 [7.49] Card Slot

**See Accompanying Pages for:** 

**Mounting Options** 

## **Contact Detail**

400-Wire Hole .087x.015(2.21x0.38) - Tail LG.=.282(7.16) .156 [3.96] Contact Spacing with Single Centreline Row

THIS IS A C.A.D. GENERATED DRAWING DO NOT MAKE MANUAL REVISIONS TO MASTER.