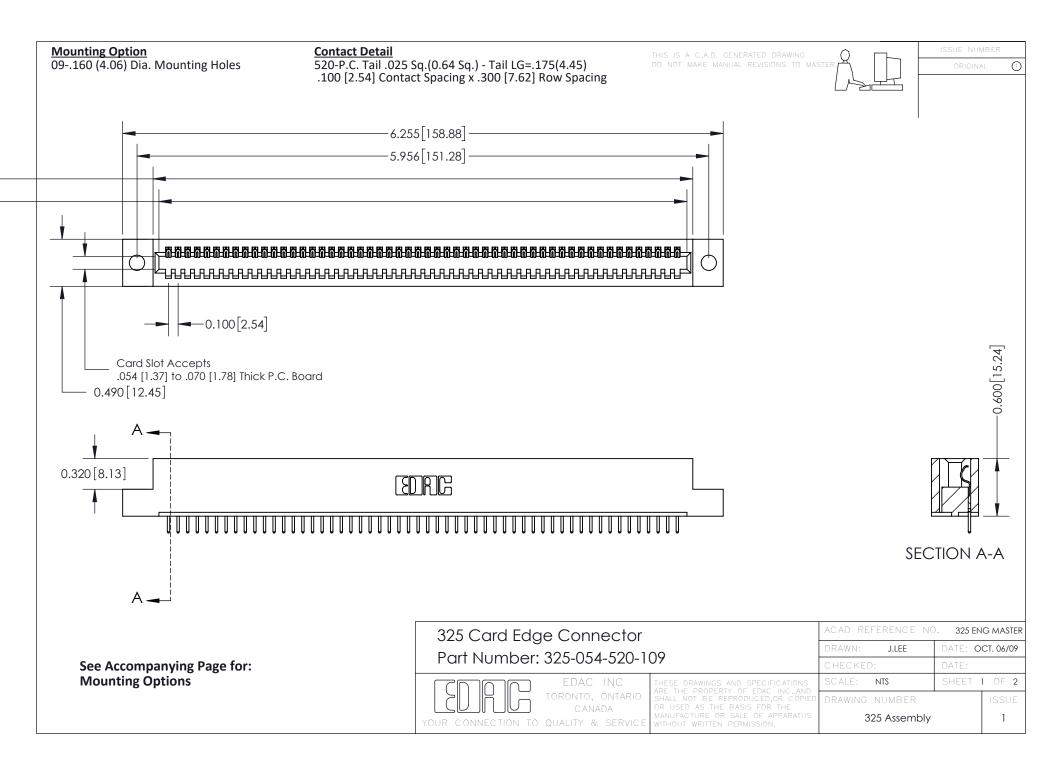

THIS IS A C.A.D. GENERATED DRAWING
DO NOT MAKE MANUAL REVISIONS TO MASTER.

ISSUE NUMBER

ORIGINAL

1

| 325 Card Edge Connector<br>Mounting Options |                                                                                                                                                                                                 | ACAD REFERENCE NO. 325 ENG MASTER |             |         |           |
|---------------------------------------------|-------------------------------------------------------------------------------------------------------------------------------------------------------------------------------------------------|-----------------------------------|-------------|---------|-----------|
|                                             |                                                                                                                                                                                                 | DRAWN:                            | J.LEE       | DATE: O | CT. 06/09 |
|                                             |                                                                                                                                                                                                 | CHECKED:                          |             | DATE:   |           |
| TORONTO, ONTARIO CANADA                     | THESE DRAWINGS AND SPECIFICATIONS ARE THE PROPERTY OF EDAC INC.,AND SHALL NOT BE REPRODUCED,OR COPIED OR USED AS THE BASIS FOR THE MANUFACTURE OR SALE OF APPARATUS WITHOUT WRITTEN PERMISSION. | SCALE:                            | NTS         | SHEET : | 2 OF 2    |
|                                             |                                                                                                                                                                                                 | DRAWING                           | NUMBER      |         | ISSUE     |
|                                             |                                                                                                                                                                                                 | 3                                 | 25 Assembly |         | 1         |