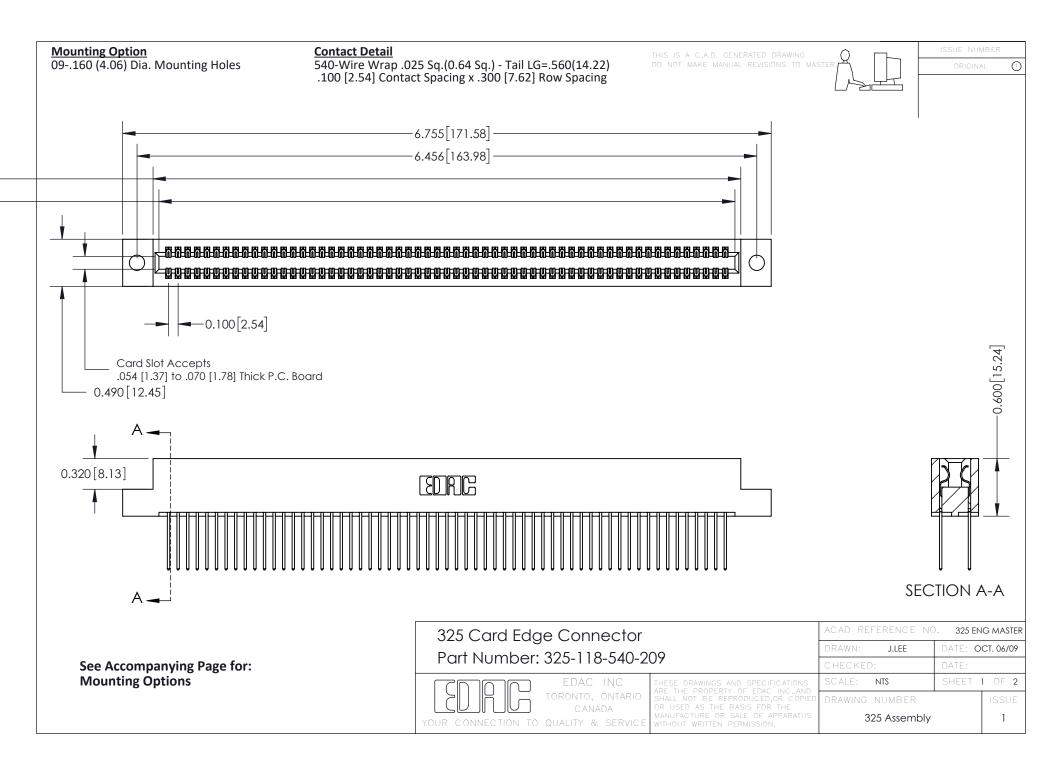

THIS IS A C.A.D. GENERATED DRAWING
DO NOT MAKE MANUAL REVISIONS TO MASTER.



ISSUE NUMBER

ORIGINAL

1



| 325 Card Edge Connector<br>Mounting Options |                                                                                                                                                                                                 | ACAD REFERENCE NO. 325 ENG MASTER |             |         |           |
|---------------------------------------------|-------------------------------------------------------------------------------------------------------------------------------------------------------------------------------------------------|-----------------------------------|-------------|---------|-----------|
|                                             |