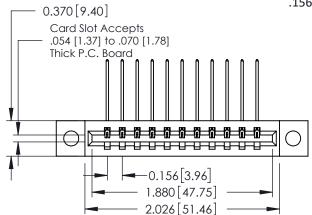

ISSUE NUMBER

ORIGINAL

1

**See Accompanying Pages for:** 

- **Contact Bend Details**
- **Mounting Options**

| 337 / 387 Series Card Edge Connector |
|--------------------------------------|
| Part Number: 337-011-559-104         |