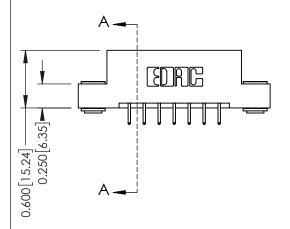

**Mounting Option** 

03-.116 (2.95) I.D. Floating Eyelets

**Contact Detail** 

556-Extender Board Bend (Code 520 Contacts) .156 [3.96] Contact Spacing x .200 [5.08] Row Spacing

THIS IS A C.A.D. GENERATED DRAWING DO NOT MAKE MANUAL REVISIONS TO MASTER.

ISSUE NUMBER

ORIGINAL

1

**See Accompanying Pages for:** 

- **Contact Bend Details**
- **Mounting Options**

| 337 / 387 Series Card Edge Connector |
|--------------------------------------|
| Part Number: 337-014-556-203         |