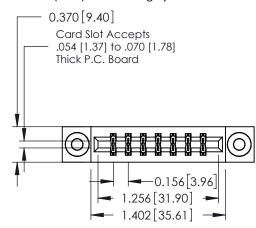

**Mounting Option** 

03-.116 (2.95) I.D. Floating Eyelets

**Contact Detail** 

556-Extender Board Bend (Code 520 Contacts) .156 [3.96] Contact Spacing x .200 [5.08] Row Spacing

THIS IS A C.A.D. GENERATED DRAWING DO NOT MAKE MANUAL REVISIONS TO MASTER.

ISSUE NUMBER

ORIGINAL

1

**See Accompanying Pages for:** 

- **Contact Bend Details**
- **Mounting Options**

| 337 / 387 Series Card Edge Connector |
|--------------------------------------|
| Part Number: 337-014-556-203         |