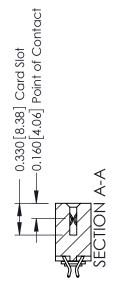

**Mounting Option** 

03-.116 (2.95) I.D. Floating Eyelets

**Contact Detail** 

556-Extender Board Bend (Code 520 Contacts) .156 [3.96] Contact Spacing x .200 [5.08] Row Spacing

THIS IS A C.A.D. GENERATED DRAWING DO NOT MAKE MANUAL REVISIONS TO MASTER.

ISSUE NUMBER

ORIGINAL

1

**See Accompanying Pages for:** 

- **Contact Bend Details**
- **Mounting Options**

| 337 / 387 Series Card Edge Connector |
|--------------------------------------|
| Part Number: 337-014-556-203         |