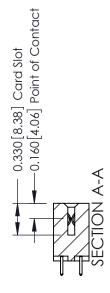

## **Contact Detail**

521-P.C. Tail .025 Sq.(0.64 Sq.) - Tail LG=.150(3.81) .156 [3.96] Contact Spacing x .200 [5.08] Row Spacing

THIS IS A C.A.D. GENERATED DRAWING DO NOT MAKE MANUAL REVISIONS TO MASTER.

## **See Accompanying Pages for:**

- **Contact Bend Details**
- **Mounting Options**

| 337 / 387 Series Card Edge Connector |
|--------------------------------------|
| Part Number: 337-016-521-804         |