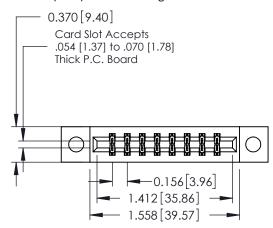

## **Mounting Option**

04-.156 (3.96) Dia. Mounting Holes

## **See Accompanying Pages for:**

- **Contact Bend Details**
- **Mounting Options**

| 337 / 387 Series Card Edge Connector |
|--------------------------------------|
| Part Number: 337-016-521-804         |