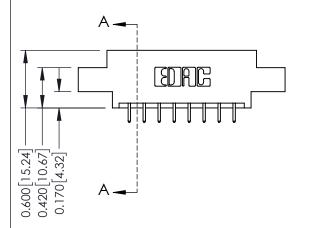

## **Contact Detail**

521-P.C. Tail .025 Sq.(0.64 Sq.) - Tail LG=.150(3.81) .156 [3.96] Contact Spacing x .200 [5.08] Row Spacing

THIS IS A C.A.D. GENERATED DRAWING DO NOT MAKE MANUAL REVISIONS TO MASTER.

## **See Accompanying Pages for:**

- **Contact Bend Details**
- **Mounting Options**

| 337 / 387 Series Card Edge Connector |
|--------------------------------------|
| Part Number: 337-016-521-804         |