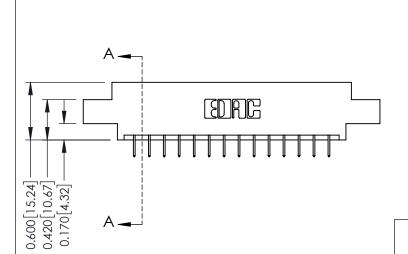

| 337 / 387 Series Card Edge Connector |
|--------------------------------------|
| Part Number: 337-028-524-802         |

YOUR CONNECTION TO QUALITY & SERVICE

**EDAC INC** TORONTO, ONTARIO CANADA

THESE DRAWINGS AND SPECIFICATIONS ARE THE PROPERTY OF EDAC INC.,AND SHALL NOT BE REPRODUCED, OR COPIED OR USED AS THE BASIS FOR THE MANUFACTURE OR SALE OF APPARATUS WITHOUT WRITTEN PERMISSION.

| ACAD REFERENCE NO. 337 ENG MASTE |                  |  |  |
|----------------------------------|------------------|--|--|
| DRAWN: J.LEE                     | DATE: OCT. 06/09 |  |  |
| CHECKED:                         | DATE:            |  |  |
| SCALE: NTS                       | SHEET 1 OF 3     |  |  |
| DRAWING NUMBER                   | ISSUE            |  |  |
| 337 Assembly                     | 1                |  |  |