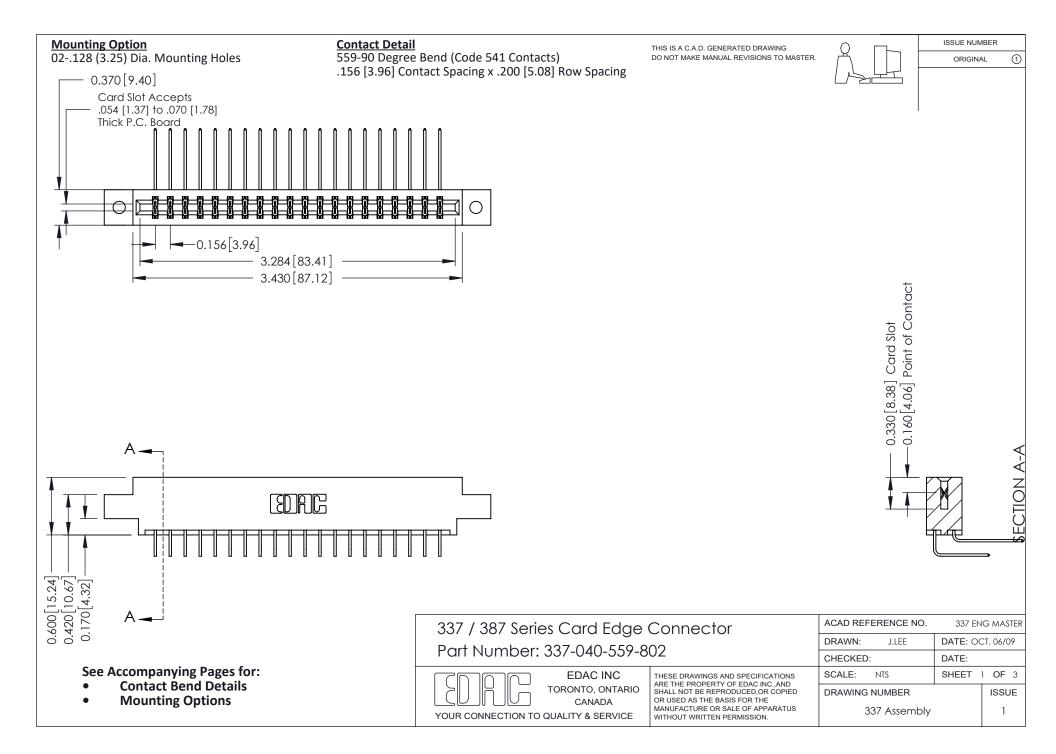

ISSUE NUMBER

ORIGINAL

1



| 337 / 387 Series Card Edge Connector<br>Contact Bend Detail           |                                                                                                                                                                                                  | ACAD REFERENCE NO. 337 E |                  | G MASTER      |
|-----------------------------------------------------------------------|--------------------------------------------------------------------------------------------------------------------------------------------------------------------------------------------------|--------------------------|------------------|---------------|
|                                                                       |