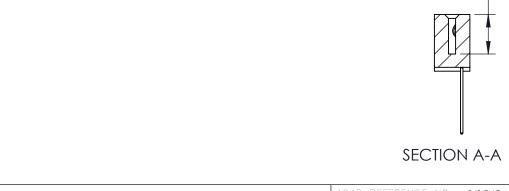

THIS IS A C.A.D. GENERATED DRAWING DO NOT MAKE MANUAL REVISIONS TO MASTER. ISSUE NUMBER

ORIGINAL

1

| 342 / 392 Series Card Edge Connector Contact Bend Detail |                                                               |          | ACAD REFERENCE NO. 342 ENG MASTER |                         |        |  |  |
|----------------------------------------------------------|---------------------------------------------------------------|----------|-----------------------------------|-------------------------|--------|--|--|
|                                                          |                                                               |          | J.LEE                             | DATE: <b>OCT. 06/09</b> |        |  |  |
| CONTACT DENA DETAIL                                      |                                                               | CHECKED: |                                   | DATE:                   |        |  |  |
| EDAC INC                                                 | OR USED AS THE BASIS FOR THE MANUFACTURE OR SALE OF APPARATUS | SCALE:   | NTS                               | SHEET :                 | 2 OF 3 |  |  |
| TORONTO, ONTARIO                                         |                                                               | DRAWING  | NUMBER                            |                         | ISSUE  |  |  |
| YOUR CONNECTION TO QUALITY & SERVICE                     |                                                               | 3        | 42 Assembly                       |                         | 1      |  |  |