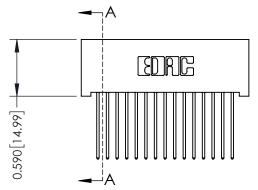

THIS IS A C.A.D. GENERATED DRAWING DO NOT MAKE MANUAL REVISIONS TO MASTER. ISSUE NUMBER

ORIGINAL

1

| 342 / 392 Series Card Edge Connector Contact Bend Detail |                                                               |          | ACAD REFERENCE NO. 342 ENG MASTER |                         |        |  |  |
|----------------------------------------------------------|---------------------------------------------------------------|----------|-----------------------------------|-------------------------|--------|--|--|
|                                                          |                                                               |          | J.LEE                             | DATE: <b>OCT. 06/09</b> |        |  |  |
| CONTACT DENA DETAIL                                      |                                                               | CHECKED: |                                   | DATE:                   |        |  |  |
| EDAC INC                                                 | OR USED AS THE BASIS FOR THE MANUFACTURE OR SALE OF APPARATUS | SCALE:   | NTS                               | SHEET :                 | 2 OF 3 |  |  |
| TORONTO, ONTARIO                                         |                                                               | DRAWING  | NUMBER                            |                         | ISSUE  |  |  |
| YOUR CONNECTION TO QUALITY & SERVICE                     |                                                               | 3        | 42 Assembly                       |                         | 1      |  |  |