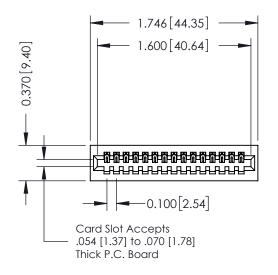

## **See Accompanying Pages for:**

- Contact Bend Details
- Mounting Options

|  | 342 / 392 Cara Eage Connector  Part Number: 342-015-542-101 |                  |                                                                   | ACAD REFERENCE NO. 342 ENG MASTER |        |         |           |  |
|--|-------------------------------------------------------------|------------------|-------------------------------------------------------------------|-----------------------------------|--------|---------|-----------|--|
|  |                                                             |                  |                                                                   | DRAWN:                            | J.LEE  | DATE: O | CT. 06/09 |  |
|  |                                                             |                  |                                                                   | CHECKED:                          |        | DATE:   |           |  |
|  |                                                             |                  | THESE DRAWINGS AND SPECIFICATIONS ARE THE PROPERTY OF EDAC INCAND | SCALE:                            | NTS    | SHEET   | 1 OF 3    |  |
|  |                                                             | TORONTO, ONTARIO | SHALL NOT BE REPRODUCED, OR COPIED OR USED AS THE BASIS FOR THE   | DRAWING                           | NUMBER |         | ISSUE     |  |
|  |                                                             | CANADA           | MANUFACTURE OR SALE OF APPARATUS WITHOUT WRITTEN PERMISSION.      | 342 Assembly                      |        |         | 1         |  |