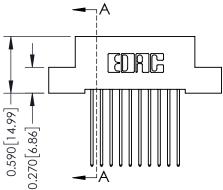

THIS IS A C.A.D. GENERATED DRAWING DO NOT MAKE MANUAL REVISIONS TO MASTER. ISSUE NUMBER

ORIGINAL

1

| 342 / 392 Series Card Edge Connector<br>Contact Bend Detail |                                                                                                                                                                                                 | ACAD REFERENCE NO. 342 ENG MASTER |             |                  |        |  |
|-------------------------------------------------------------|-------------------------------------------------------------------------------------------------------------------------------------------------------------------------------------------------|-----------------------------------|-------------|------------------|--------|--|
|                                                             |                                                                                                                                                                                                 | DRAWN:                            | J.LEE       | DATE: OCT. 06/09 |        |  |
|                                                             |                                                                                                                                                                                                 | CHECKED:                          |             | DATE:            |        |  |
| TORONTO, ONTARIO                                            | THESE DRAWINGS AND SPECIFICATIONS ARE THE PROPERTY OF EDAC INC.,AND SHALL NOT BE REPRODUCED,OR COPIED OR USED AS THE BASIS FOR THE MANUFACTURE OR SALE OF APPARATUS WITHOUT WRITTEN PERMISSION. | SCALE:                            | NTS         | SHEET :          | 2 OF 3 |  |
|                                                             |                                                                                                                                                                                                 | DRAWING                           | NUMBER      |                  | ISSUE  |  |
| YOUR CONNECTION TO QUALITY & SERVICE                        |                                                                                                                                                                                                 | 3                                 | 42 Assembly |                  | 1      |  |