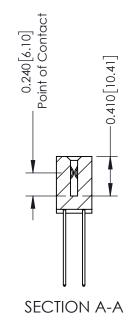

## **Contact Detail**

541-Wire Wrap .025 Sq.(0.64 Sq.) - Tail LG=.760(19.30) .100 [2.54] Contact Spacing x .200 [5.08] Row Spacing

| 342 / 392 Card Edge Connector<br>Part Number: 342-020-541-202 |                                                                                                                                                               | ACAD REFERENCE NO. 342 ENG MASTER |             |         |           |  |
|---------------------------------------------------------------|---------------------------------------------------------------------------------------------------------------------------------------------------------------|-----------------------------------|-------------|---------|-----------|--|
|                                                               |                                                                                                                                                               | DRAWN:                            | J.LEE       | DATE: O | CT. 06/09 |  |
|                                                               |                                                                                                                                                               | CHECKED:                          |             | DATE:   |           |  |
| EDAC INC                                                      | THESE DRAWINGS AND SPECIFICATIONS                                                                                                                             | SCALE:                            | NTS         | SHEET   | 1 OF 3    |  |
| TORONTO, ONTARIO CANADA YOUR CONNECTION TO QUALITY & SERVICE  | ARE THE PROPERTY OF EDAC INC.,AND SHALL NOT BE REPRODUCED,OR COPIED OR USED AS THE BASIS FOR THE MANUFACTURE OR SALE OF APPARATUS WITHOUT WRITTEN PERMISSION. | DRAWING                           | NUMBER      |         | ISSUE     |  |
|                                                               |                                                                                                                                                               | 3                                 | 42 Assembly |         | 1         |  |