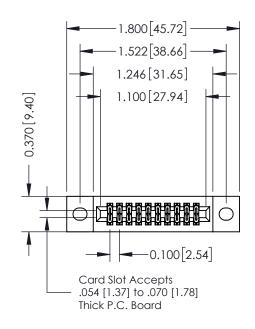

## **Contact Detail**

541-Wire Wrap .025 Sq.(0.64 Sq.) - Tail LG=.760(19.30) .100 [2.54] Contact Spacing x .200 [5.08] Row Spacing

| 342 / 392 Card Edge Connector<br>Part Number: 342-020-541-202 |                                                                                                                                                               | ACAD REFERENCE NO. 342 ENG MASTER |             |         |           |  |
|---------------------------------------------------------------|---------------------------------------------------------------------------------------------------------------------------------------------------------------|-----------------------------------|-------------|---------|-----------|--|
|                                                               |                                                                                                                                                               | DRAWN:                            | J.LEE       | DATE: O | CT. 06/09 |  |
|                                                               |                                                                                                                                                               | CHECKED:                          |             | DATE:   |           |  |
| EDAC INC                                                      | THESE DRAWINGS AND SPECIFICATIONS                                                                                                                             | SCALE:                            | NTS         | SHEET   | 1 OF 3    |  |
| TORONTO, ONTARIO CANADA YOUR CONNECTION TO QUALITY & SERVICE  | ARE THE PROPERTY OF EDAC INC.,AND SHALL NOT BE REPRODUCED,OR COPIED OR USED AS THE BASIS FOR THE MANUFACTURE OR SALE OF APPARATUS WITHOUT WRITTEN PERMISSION. | DRAWING                           | NUMBER      |         | ISSUE     |  |
|                                                               |                                                                                                                                                               | 3                                 | 42 Assembly |         | 1         |  |