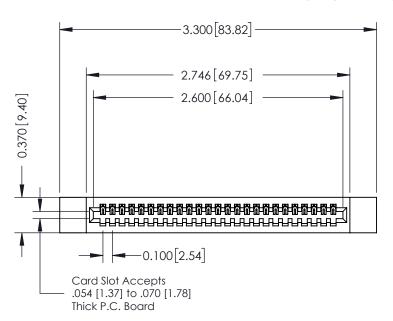

## 0.410[10.41] **SECTION A-A**

342 ENG MASTER

DATE: OCT. 06/09

342 / 392 Card Edge Connector Part Number: 342-025-541-112

YOUR CONNECTION TO QUALITY & SERVICE

SHEET 1 OF 3 342 Assembly

J.LEE

## **See Accompanying Pages for:**

- **Contact Bend Details**
- **Mounting Options**

THIS IS A C.A.D. GENERATED DRAWING DO NOT MAKE MANUAL REVISIONS TO MASTER. ISSUE NUMBER

ORIGINAL

1

| 342 / 392 Series Card Edge Connector<br>Contact Bend Detail |                                                                                                                                                                                                  | ACAD REFERENCE NO. 342 ENG MASTER |             |                  |        |
|-------------------------------------------------------------|--------------------------------------------------------------------------------------------------------------------------------------------------------------------------------------------------|-----------------------------------|-------------|------------------|--------|
|                                                             |                                                                                                                                                                                                  | DRAWN:                            | J.LEE       | DATE: OCT. 06/09 |        |
|                                                             |                                                                                                                                                                                                  | CHECKED:                          |             | DATE:            |        |
| TORONTO, ONTARIO                                            | THESE DRAWINGS AND SPECIFICATIONS ARE THE PROPERTY OF EDAC INC. AND SHALL NOT BE REPRODUCED, OR COPIED OR USED AS THE BASIS FOR THE MANUFACTURE OR SALE OF APPARATUS WITHOUT WRITTEN PERMISSION. | SCALE:                            | NTS         | SHEET :          | 2 OF 3 |
|                                                             |                                                                                                                                                                                                  | DRAWING                           | NUMBER      |                  | ISSUE  |
| YOUR CONNECTION TO QUALITY & SERVICE                        |                                                                                                                                                                                                  | 3                                 | 42 Assembly |                  | 1      |