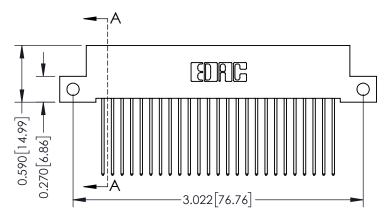

## 0.410[10.41] **SECTION A-A**

342 ENG MASTER

DATE: OCT. 06/09

342 / 392 Card Edge Connector Part Number: 342-025-541-112

YOUR CONNECTION TO QUALITY & SERVICE

SHEET 1 OF 3 342 Assembly

J.LEE

## **See Accompanying Pages for:**

- **Contact Bend Details**
- **Mounting Options**

THIS IS A C.A.D. GENERATED DRAWING DO NOT MAKE MANUAL REVISIONS TO MASTER. ISSUE NUMBER

ORIGINAL

1

| 342 / 392 Series Card Edge Connector<br>Contact Bend Detail |                                                                                                                                                                                                  | ACAD REFERENCE NO. 342 ENG MASTER |             |                  |        |
|-------------------------------------------------------------|--------------------------------------------------------------------------------------------------------------------------------------------------------------------------------------------------|-----------------------------------|-------------|------------------|--------|
|                                                             |                                                                                                                                                                                                  | DRAWN:                            | J.LEE       | DATE: OCT. 06/09 |        |
|                                                             |                                                                                                                                                                                                  | CHECKED:                          |             | DATE:            |        |
| TORONTO, ONTARIO                                            | THESE DRAWINGS AND SPECIFICATIONS ARE THE PROPERTY OF EDAC INC. AND SHALL NOT BE REPRODUCED, OR COPIED OR USED AS THE BASIS FOR THE MANUFACTURE OR SALE OF APPARATUS WITHOUT WRITTEN PERMISSION. | SCALE:                            | NTS         | SHEET :          | 2 OF 3 |
|                                                             |                                                                                                                                                                                                  | DRAWING                           | NUMBER      |                  | ISSUE  |
| YOUR CONNECTION TO QUALITY & SERVICE                        |                                                                                                                                                                                                  | 3                                 | 42 Assembly |                  | 1      |