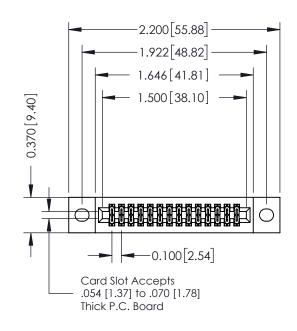

## **See Accompanying Pages for:**

- **Contact Bend Details**
- **Mounting Options**

342 / 392 Card Edge Connector Part Number: 342-028-556-202

YOUR CONNECTION TO QUALITY & SERVICE

342 ENG MASTER J.LEE DATE: OCT. 06/09 SHEET 1 OF 3

342 Assembly

THIS IS A C.A.D. GENERATED DRAWING DO NOT MAKE MANUAL REVISIONS TO MASTER. ISSUE NUMBER

ORIGINAL

1

| 342 / 392 Series Card Edge Connector<br>Contact Bend Detail |                                                                                                                                                                                                  | ACAD REFERENCE NO. 342 ENG MASTER |             |                  |        |
|-------------------------------------------------------------|--------------------------------------------------------------------------------------------------------------------------------------------------------------------------------------------------|-----------------------------------|-------------|------------------|--------|
|                                                             |                                                                                                                                                                                                  | DRAWN:                            | J.LEE       | DATE: OCT. 06/09 |        |
|                                                             |                                                                                                                                                                                                  | CHECKED:                          |             | DATE:            |        |
| TORONTO, ONTARIO                                            | THESE DRAWINGS AND SPECIFICATIONS ARE THE PROPERTY OF EDAC INC. AND SHALL NOT BE REPRODUCED, OR COPIED OR USED AS THE BASIS FOR THE MANUFACTURE OR SALE OF APPARATUS WITHOUT WRITTEN PERMISSION. | SCALE:                            | NTS         | SHEET :          | 2 OF 3 |
|                                                             |                                                                                                                                                                                                  | DRAWING                           | NUMBER      |                  | ISSUE  |
| YOUR CONNECTION TO QUALITY & SERVICE                        |                                                                                                                                                                                                  | 3                                 | 42 Assembly |                  | 1      |