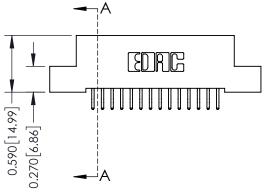

**Mounting Option** 

02-.128 (3.25) Wide Mounting Slots

**Contact Detail** 

556-Extender Board Bend (Code 520 Contacts) .100 [2.54] Contact Spacing x .200 [5.08] Row Spacing

## \_\_\_\_0.240[6.10] Point of Contact 0.410[10.41] SECTION A-A