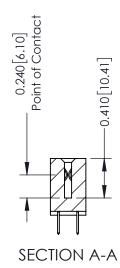

**Mounting Option** 

04-.156 (3.96) Dia. Mounting Holes

**Contact Detail** 

520-P.C. Tail .030x.018(0.76x0.46) - Tail LG=.185(4.70) .100 [2.54] Contact Spacing x .200 [5.08] Row Spacing

## **See Accompanying Pages for:**

- **Contact Bend Details**
- **Mounting Options**

342 / 392 Card Edge Connector Part Number: 342-058-520-204

YOUR CONNECTION TO QUALITY & SERVICE

CANADA

342 ENG MASTER J.LEE DATE: OCT. 06/09 SHEET 1 OF 3

342 Assembly

THIS IS A C.A.D. GENERATED DRAWING DO NOT MAKE MANUAL REVISIONS TO MASTER. ISSUE NUMBER

ORIGINAL

1

| 342 / 392 Series Card Edge Connector<br>Contact Bend Detail |                                                                                                                                                                                                  | ACAD REFERENCE NO. 342 ENG MASTER |             |                  |        |
|-------------------------------------------------------------|--------------------------------------------------------------------------------------------------------------------------------------------------------------------------------------------------|-----------------------------------|-------------|------------------|--------|
|                                                             |                                                                                                                                                                                                  | DRAWN:                            | J.LEE       | DATE: OCT. 06/09 |        |
|                                                             |                                                                                                                                                                                                  | CHECKED:                          |             | DATE:            |        |
| TORONTO, ONTARIO                                            | THESE DRAWINGS AND SPECIFICATIONS ARE THE PROPERTY OF EDAC INC. AND SHALL NOT BE REPRODUCED, OR COPIED OR USED AS THE BASIS FOR THE MANUFACTURE OR SALE OF APPARATUS WITHOUT WRITTEN PERMISSION. | SCALE:                            | NTS         | SHEET :          | 2 OF 3 |
|                                                             |                                                                                                                                                                                                  | DRAWING                           | NUMBER      |                  | ISSUE  |
| YOUR CONNECTION TO QUALITY & SERVICE                        |                                                                                                                                                                                                  | 3                                 | 42 Assembly |                  | 1      |