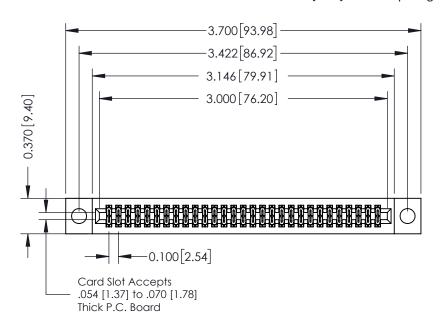

## **See Accompanying Pages for:**

- **Contact Bend Details**
- **Mounting Options**

342 / 392 Card Edge Connector Part Number: 342-058-520-204

YOUR CONNECTION TO QUALITY & SERVICE

CANADA

342 ENG MASTER J.LEE DATE: OCT. 06/09 SHEET 1 OF 3

342 Assembly

THIS IS A C.A.D. GENERATED DRAWING DO NOT MAKE MANUAL REVISIONS TO MASTER. ISSUE NUMBER

ORIGINAL

1

| 342 / 392 Series Card Edge Connector<br>Contact Bend Detail |                                                                                                                                                                                                  | ACAD REFERENCE NO. 342 ENG MASTER |             |                  |        |
|-------------------------------------------------------------|--------------------------------------------------------------------------------------------------------------------------------------------------------------------------------------------------|-----------------------------------|-------------|------------------|--------|
|                                                             |                                                                                                                                                                                                  | DRAWN:                            | J.LEE       | DATE: OCT. 06/09 |        |
|                                                             |                                                                                                                                                                                                  | CHECKED:                          |             | DATE:            |        |
| TORONTO, ONTARIO                                            | THESE DRAWINGS AND SPECIFICATIONS ARE THE PROPERTY OF EDAC INC. AND SHALL NOT BE REPRODUCED, OR COPIED OR USED AS THE BASIS FOR THE MANUFACTURE OR SALE OF APPARATUS WITHOUT WRITTEN PERMISSION. | SCALE:                            | NTS         | SHEET :          | 2 OF 3 |
|                                                             |                                                                                                                                                                                                  | DRAWING                           | NUMBER      |                  | ISSUE  |
| YOUR CONNECTION TO QUALITY & SERVICE                        |                                                                                                                                                                                                  | 3                                 | 42 Assembly |                  | 1      |