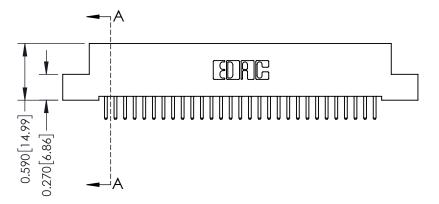

## **See Accompanying Pages for:**

- **Contact Bend Details**
- **Mounting Options**

342 / 392 Card Edge Connector Part Number: 342-058-520-204

YOUR CONNECTION TO QUALITY & SERVICE

CANADA

342 ENG MASTER J.LEE DATE: OCT. 06/09 SHEET 1 OF 3

342 Assembly

THIS IS A C.A.D. GENERATED DRAWING DO NOT MAKE MANUAL REVISIONS TO MASTER. ISSUE NUMBER

ORIGINAL

1

| 342 / 392 Series Card Edge Connector<br>Contact Bend Detail |                                                                                                                                                                                                  | ACAD REFERENCE NO. 342 ENG MASTER |             |                  |        |
|-------------------------------------------------------------|--------------------------------------------------------------------------------------------------------------------------------------------------------------------------------------------------|-----------------------------------|-------------|------------------|--------|
|                                                             |                                                                                                                                                                                                  | DRAWN:                            | J.LEE       | DATE: OCT. 06/09 |        |
|                                                             |                                                                                                                                                                                                  | CHECKED:                          |             | DATE:            |        |
| TORONTO, ONTARIO                                            | THESE DRAWINGS AND SPECIFICATIONS ARE THE PROPERTY OF EDAC INC. AND SHALL NOT BE REPRODUCED, OR COPIED OR USED AS THE BASIS FOR THE MANUFACTURE OR SALE OF APPARATUS WITHOUT WRITTEN PERMISSION. | SCALE:                            | NTS         | SHEET :          | 2 OF 3 |
|                                                             |                                                                                                                                                                                                  | DRAWING                           | NUMBER      |                  | ISSUE  |
| YOUR CONNECTION TO QUALITY & SERVICE                        |                                                                                                                                                                                                  | 3                                 | 42 Assembly |                  | 1      |