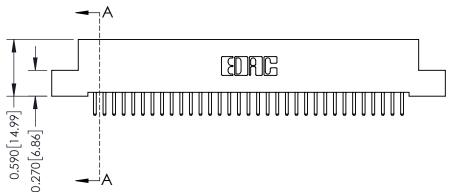

342 Assembly

THIS IS A C.A.D. GENERATED DRAWING DO NOT MAKE MANUAL REVISIONS TO MASTER. ISSUE NUMBER

ORIGINAL

1

| 342 / 392 Series Card Edge Connector<br>Contact Bend Detail |                                                                                                                                                                                                  | ACAD REFERENCE NO. 342 ENG MASTER |             |                  |        |
|-------------------------------------------------------------|--------------------------------------------------------------------------------------------------------------------------------------------------------------------------------------------------|-----------------------------------|-------------|------------------|--------|
|                                                             |                                                                                                                                                                                                  | DRAWN:                            | J.LEE       | DATE: OCT. 06/09 |        |
|                                                             |                                                                                                                                                                                                  | CHECKED:                          |             | DATE:            |        |
| TORONTO, ONTARIO                                            | THESE DRAWINGS AND SPECIFICATIONS ARE THE PROPERTY OF EDAC INC. AND SHALL NOT BE REPRODUCED, OR COPIED OR USED AS THE BASIS FOR THE MANUFACTURE OR SALE OF APPARATUS WITHOUT WRITTEN PERMISSION. | SCALE:                            | NTS         | SHEET :          | 2 OF 3 |
|                                                             |                                                                                                                                                                                                  | DRAWING                           | NUMBER      |                  | ISSUE  |
| YOUR CONNECTION TO QUALITY & SERVICE                        |                                                                                                                                                                                                  | 3                                 | 42 Assembly |                  | 1      |