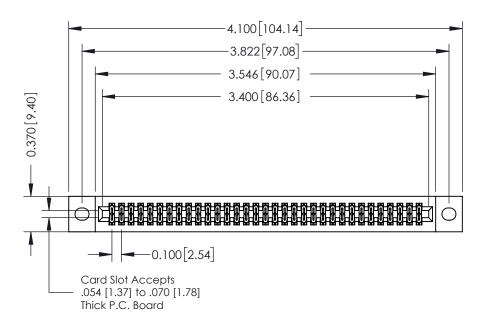

## **See Accompanying Pages for:**

- **Contact Bend Details**
- **Mounting Options**

342 / 392 Card Edge Connector Part Number: 342-066-520-202

YOUR CONNECTION TO QUALITY & SERVICE

CANADA

342 ENG MASTER J.LEE DATE: OCT. 06/09 SHEET 1 OF 3

342 Assembly

THIS IS A C.A.D. GENERATED DRAWING DO NOT MAKE MANUAL REVISIONS TO MASTER. ISSUE NUMBER

ORIGINAL

1

| 342 / 392 Series Card Edge Connector<br>Contact Bend Detail |                                                                                                                                                                                                  | ACAD REFERENCE NO. 342 ENG MASTER |             |                  |        |
|-------------------------------------------------------------|--------------------------------------------------------------------------------------------------------------------------------------------------------------------------------------------------|-----------------------------------|-------------|------------------|--------|
|                                                             |                                                                                                                                                                                                  | DRAWN:                            | J.LEE       | DATE: OCT. 06/09 |        |
|                                                             |                                                                                                                                                                                                  | CHECKED:                          |             | DATE:            |        |
| TORONTO, ONTARIO                                            | THESE DRAWINGS AND SPECIFICATIONS ARE THE PROPERTY OF EDAC INC. AND SHALL NOT BE REPRODUCED, OR COPIED OR USED AS THE BASIS FOR THE MANUFACTURE OR SALE OF APPARATUS WITHOUT WRITTEN PERMISSION. | SCALE:                            | NTS         | SHEET :          | 2 OF 3 |
|                                                             |                                                                                                                                                                                                  | DRAWING                           | NUMBER      |                  | ISSUE  |
| YOUR CONNECTION TO QUALITY & SERVICE                        |                                                                                                                                                                                                  | 3                                 | 42 Assembly |                  | 1      |