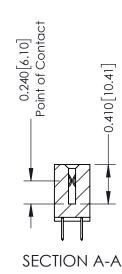

**Mounting Option** 

02-.128 (3.25) Wide Mounting Slots

**Contact Detail** 

520-P.C. Tail .030x.018(0.76x0.46) - Tail LG=.185(4.70) .100 [2.54] Contact Spacing x .200 [5.08] Row Spacing