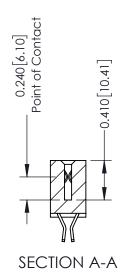

**Mounting Option** 02-.128 (3.25) Wide Mounting Slots **Contact Detail** 

555-Extender Board Bend (Code 500 Contacts) .100 [2.54] Contact Spacing x .200 [5.08] Row Spacing