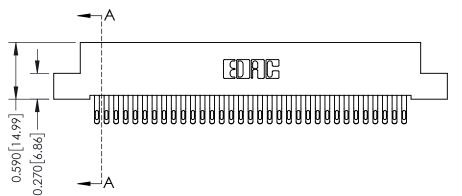

342 Assembly

THIS IS A C.A.D. GENERATED DRAWING DO NOT MAKE MANUAL REVISIONS TO MASTER. ISSUE NUMBER

ORIGINAL

1

| 342 / 392 Series Card Edge Connector<br>Contact Bend Detail |                                                                                                                                                                                                  | ACAD REFERENCE NO. 342 ENG MASTER |             |                  |        |
|-------------------------------------------------------------|--------------------------------------------------------------------------------------------------------------------------------------------------------------------------------------------------|-----------------------------------|-------------|------------------|--------|
|                                                             |                                                                                                                                                                                                  | DRAWN:                            | J.LEE       | DATE: OCT. 06/09 |        |
|                                                             |                                                                                                                                                                                                  | CHECKED:                          |             | DATE:            |        |
| TORONTO, ONTARIO                                            | THESE DRAWINGS AND SPECIFICATIONS ARE THE PROPERTY OF EDAC INC. AND SHALL NOT BE REPRODUCED, OR COPIED OR USED AS THE BASIS FOR THE MANUFACTURE OR SALE OF APPARATUS WITHOUT WRITTEN PERMISSION. | SCALE:                            | NTS         | SHEET :          | 2 OF 3 |
|                                                             |                                                                                                                                                                                                  | DRAWING                           | NUMBER      |                  | ISSUE  |
| YOUR CONNECTION TO QUALITY & SERVICE                        |                                                                                                                                                                                                  | 3                                 | 42 Assembly |                  | 1      |