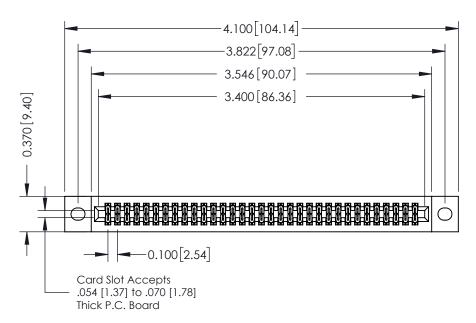

## **See Accompanying Pages for:**

- **Contact Bend Details**
- **Mounting Options**

342 / 392 Card Edge Connector Part Number: 342-066-555-202

YOUR CONNECTION TO QUALITY & SERVICE

CANADA

342 ENG MASTER J.LEE DATE: OCT. 06/09 SHEET 1 OF 3

342 Assembly

THIS IS A C.A.D. GENERATED DRAWING DO NOT MAKE MANUAL REVISIONS TO MASTER. ISSUE NUMBER

ORIGINAL

1

| 342 / 392 Series Card Edge Connector<br>Contact Bend Detail |                                                                                                                                                                                                  | ACAD REFERENCE NO. 342 ENG MASTER |             |                  |        |
|-------------------------------------------------------------|--------------------------------------------------------------------------------------------------------------------------------------------------------------------------------------------------|-----------------------------------|-------------|------------------|--------|
|                                                             |                                                                                                                                                                                                  | DRAWN:                            | J.LEE       | DATE: OCT. 06/09 |        |
|                                                             |                                                                                                                                                                                                  | CHECKED:                          |             | DATE:            |        |
| TORONTO, ONTARIO                                            | THESE DRAWINGS AND SPECIFICATIONS ARE THE PROPERTY OF EDAC INC. AND SHALL NOT BE REPRODUCED, OR COPIED OR USED AS THE BASIS FOR THE MANUFACTURE OR SALE OF APPARATUS WITHOUT WRITTEN PERMISSION. | SCALE:                            | NTS         | SHEET :          | 2 OF 3 |
|                                                             |                                                                                                                                                                                                  | DRAWING                           | NUMBER      |                  | ISSUE  |
| YOUR CONNECTION TO QUALITY & SERVICE                        |                                                                                                                                                                                                  | 3                                 | 42 Assembly |                  | 1      |