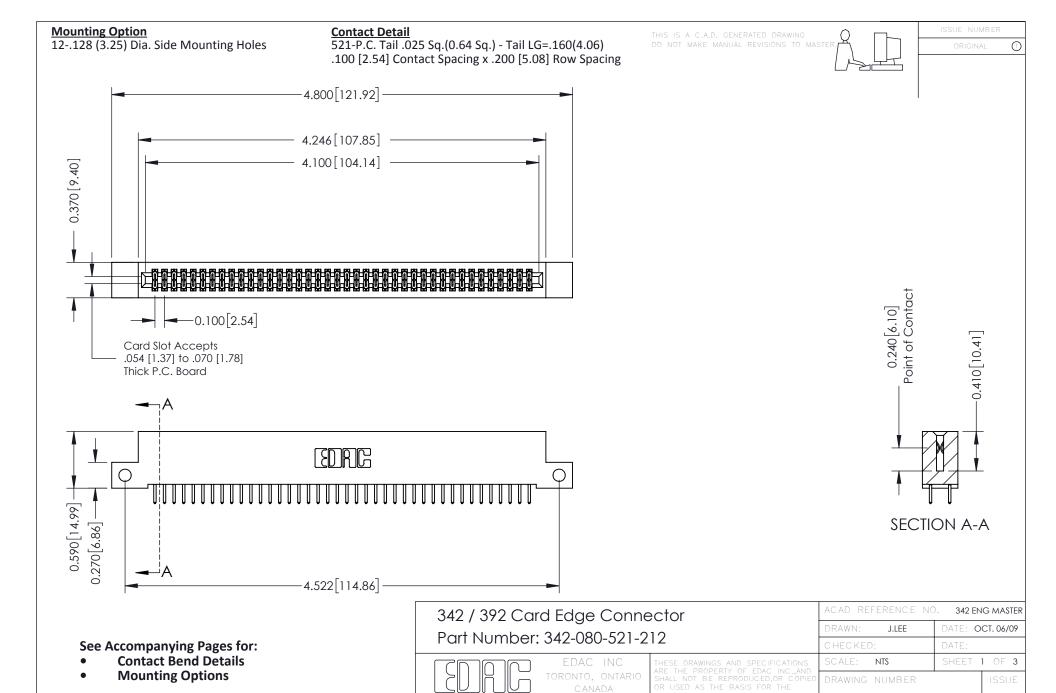

YOUR CONNECTION TO QUALITY & SERVICE

342 Assembly

THIS IS A C.A.D. GENERATED DRAWING DO NOT MAKE MANUAL REVISIONS TO MASTER. ISSUE NUMBER

ORIGINAL

1



| 342 / 392 Series Card Edge Connector<br>Contact Bend Detail |                                                                                                                                                                                                  | ACAD REFERENCE NO. 342 ENG MASTER |             |                  |        |
|-------------------------------------------------------------|--------------------------------------------------------------------------------------------------------------------------------------------------------------------------------------------------|-----------------------------------|-----------