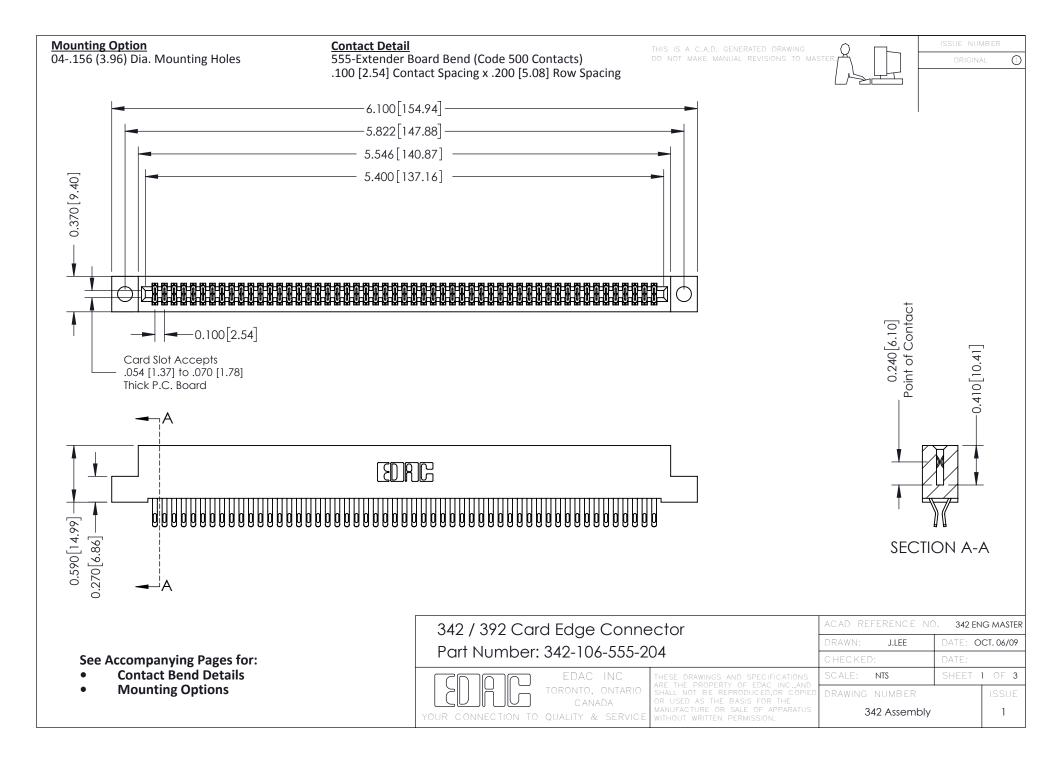

THIS IS A C.A.D. GENERATED DRAWING DO NOT MAKE MANUAL REVISIONS TO MASTER. ISSUE NUMBER

ORIGINAL

1



| 342 / 392 Series Card Edge Connector<br>Contact Bend Detail |                                                                                                                                                                                                  | ACAD REFERENCE NO. 342 ENG MASTER |             |                  |        |
|-------------------------------------------------------------|--------------------------------------------------------------------------------------------------------------------------------------------------------------------------------------------------|-----------------------------------|-------------|------------------|--------|
|