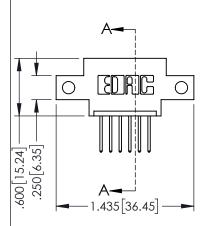

345/395 SERIES CARD EDGE CONNECTOR CONTACT CODE 555,556,558,559,560 DIMENSIONS

YOUR CONNECTION TO QUALITY & SERVICE

ACAD REFERENCE NO. 345-ENG-MASTER DATE:MAY.16/2017 DRAWN: R.STA.MONICA 1:1 SHEET 2 OF 2