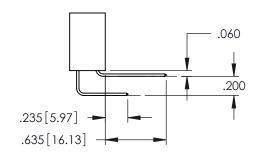

Contact Dimensions: 523-P.C. Tail .025 Sq.(0.64 Sq.) - Tail LG=.390(9.91) .100 (2.54) Contact Spacing x .200 (5.08) Row Spacing

THIS IS A C.A.D. GENERALED DRAWING DO NOT MAKE MANUAL REVISIONS TO MASTER