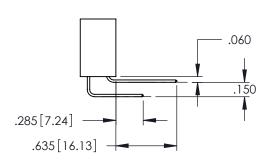

Contact Dimensions: 523-P.C. Tail .025 Sq.(0.64 Sq.) - Tail LG=.390(9.91) .100 (2.54) Contact Spacing x .200 (5.08) Row Spacing

THIS IS A C.A.D. GENERALED DRAWING DO NOT MAKE MANUAL REVISIONS TO MASTER