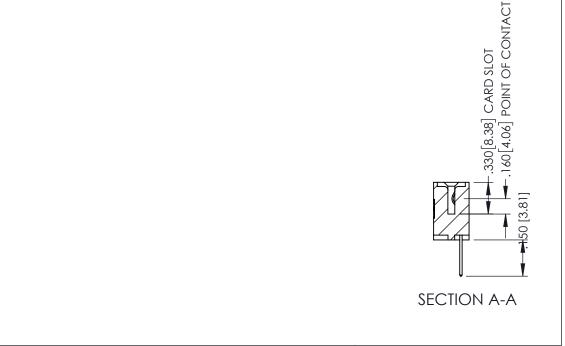

345/395 SERIES CARD EDGE CONNECTOR CONTACT CODE 555,556,558,559,560 DIMENSIONS

YOUR CONNECTION TO QUALITY & SERVICE

ACAD REFERENCE NO. 345-ENG-MASTER DATE:MAY.16/2017 DRAWN: R.STA.MONICA 1:1 SHEET 2 OF 2