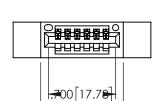

Contact Dimensions: 523-P.C. Tail .025 Sq.(0.64 Sq.) - Tail LG=.390(9.91) .100 (2.54) Contact Spacing x .200 (5.08) Row Spacing

THIS IS A C.A.D. GENERALED DRAWING DO NOT MAKE MANUAL REVISIONS TO MASTER