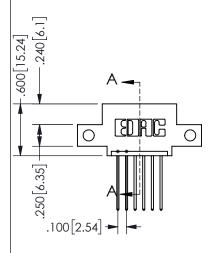

## <u>Contact Dimensions:</u> 542-Wire Wrap .025 Sq.(0.64 Sq.) - Tail LG=.645(16.38) .100 (2.54) Contact Spacing x .200 (5.08) Row Spacing

345/395 SERIES CARD EDGE CONNECTOR PART NUMBER: 345-006-542-412

| SECTION A-A         |                  |
|---------------------|------------------|
| ACAD REFERENCE NO.  | 345-ENG-MASTER   |
| DRAWN: R.STA.MONICA | DATE:MAY.16/2017 |
| CHECKED:            | DATE:            |
| SCALE: NTS          | SHEET 1 OF 2     |
| DRAWING NUMBER      | ISSUE            |
| 345-ENG-MASTE       | R 1              |