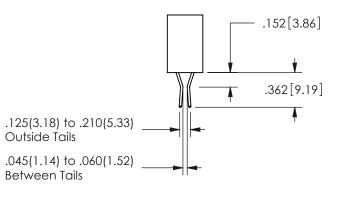

## <u>Contact Dimensions:</u> 542-Wire Wrap .025 Sq.(0.64 Sq.) - Tail LG=.645(16.38) .100 (2.54) Contact Spacing x .200 (5.08) Row Spacing

345/395 SERIES CARD EDGE CONNECTOR PART NUMBER: 345-006-542-412