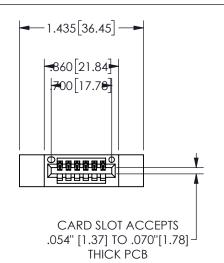

## <u>Contact Dimensions:</u> 542-Wire Wrap .025 Sq.(0.64 Sq.) - Tail LG=.645(16.38) .100 (2.54) Contact Spacing x .200 (5.08) Row Spacing

345/395 SERIES CARD EDGE CONNECTOR PART NUMBER: 345-006-542-412

| .330[8.38]<br>CARD SLOT | .160[4.06]<br>POINT OF 7<br>CONTACT |
|-------------------------|-------------------------------------|
| .370[9.4]               |                                     |

ISSUE NUMBER ORIGINAL