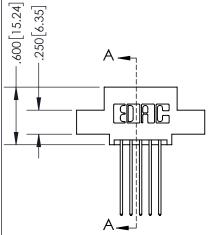

ORIGINAL 1

ISSUE NUMBER

**Contact Code 558** 

Contact Code 559

**Contact Code 560** 

- INSULATOR MATERIAL: THERMOPLASTIC POLYESTER, UL 94V-0
- DAP MATERIAL AVAILABLE UPON REQUEST
- CONTACT MATERIAL; COPPER ALLOY

CONTACT PLATING: GOLD ON THE MATING AREA, TIN PLATING ON THE CONTACT TAILS, NICKEL UNDERPLATE

\*FOR ALL OTHER SPECIFICATIONS REFER TO SHEET 3\*