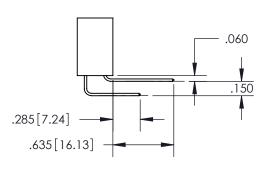

THIS IS A C.A.D. GENERATED DRAWING DO NOT MAKE MANUAL REVISIONS TO MASTER.

ISSUE NUMBER

ORIGINAL

1

.330[8.38] -.370[9.4] .160 4.06 **CARD SLOT** POINT OF CONTACT .150 [3.81] -

SECTION A-A

<u>Contact Dimensions:</u> 541-Wire Wrap .025 Sq.(0.64 Sq.) - Tail LG=.750(19.05) .100 (2.54) Contact Spacing x .200 (5.08) Row Spacing

INSULATOR MATERIAL: THERMOPLASTIC PBT, UL 94V-0 CONTACT MATERIAL; COPPER TIN ALLOY CONTACT PLATING: GOLD ON THE MATING AREA, TIN PLATING ON THE CONTACT TAILS, NICKEL UNDERPLATE

345/395 SERIES CARD EDGE CONNECTOR PART NUMBER: 345-010-541-504