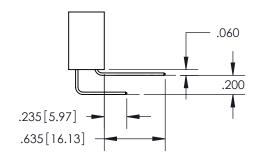

THIS IS A C.A.D. GENERATED DRAWING DO NOT MAKE MANUAL REVISIONS TO MASTER.

ISSUE NUMBER

ORIGINAL

1

.330[8.38] -.370[9.4] .160 4.06 **CARD SLOT** POINT OF CONTACT .150 [3.81] -

SECTION A-A

<u>Contact Dimensions:</u> 541-Wire Wrap .025 Sq.(0.64 Sq.) - Tail LG=.750(19.05) .100 (2.54) Contact Spacing x .200 (5.08) Row Spacing