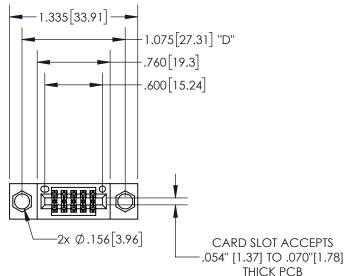

THIS IS A C.A.D. GENERATED DRAWING DO NOT MAKE MANUAL REVISIONS TO MASTER.

ISSUE NUMBER

ORIGINAL

1

.330[8.38] -.370[9.4] .160 4.06 **CARD SLOT** POINT OF CONTACT .150 [3.81] -

SECTION A-A

<u>Contact Dimensions:</u> 541-Wire Wrap .025 Sq.(0.64 Sq.) - Tail LG=.750(19.05) .100 (2.54) Contact Spacing x .200 (5.08) Row Spacing

INSULATOR MATERIAL: THERMOPLASTIC PBT, UL 94V-0 CONTACT MATERIAL; COPPER TIN ALLOY CONTACT PLATING: GOLD ON THE MATING AREA, TIN PLATING ON THE CONTACT TAILS, NICKEL UNDERPLATE

345/395 SERIES CARD EDGE CONNECTOR PART NUMBER: 345-010-541-504