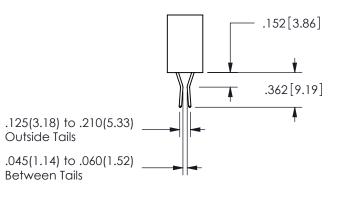

<u>Contact Dimensions:</u>
542-Wire Wrap .025 Sq.(0.64 Sq.) - Tail LG=.645(16.38)
.100 (2.54) Contact Spacing x .200 (5.08) Row Spacing

THIS IS A C.A.D. GENERATED DRAWING DO NOT MAKE MANUAL REVISIONS TO MASTER.

ISSUE NUMBER ORIGINAL

1

**Contact Code 558** 

Contact Code 559

**Contact Code 560** 

INSULATOR MATERIAL: THERMOPLASTIC POLYESTER, UL 94V-0

DAP MATERIAL AVAILABLE UPON REQUEST

CONTACT MATERIAL; COPPER ALLOY CONTACT PLATING: GOLD ON THE MATING AREA, TIN PLATING ON THE CONTACT TAILS, NICKEL UNDERPLATE

345/395 SERIES CARD EDGE CONNECTOR CONTACT CODE 555,556,558,559,560 DIMENSIONS

YOUR CONNECTION TO QUALITY & SERVICE

**EDAC INC** TORONTO, ONTARIO CANADA

THESE DRAWINGS AND SPECIFICATIONS ARE THE PROPERTY OF EDAC INC.,AND SHALL NOT BE REPRODUCED, OR COPIED OR USED AS THE BASIS FOR THE MANUFACTURE OR SALE OF APPARATUS WITHOUT WRITTEN PERMISSION.

| ACAD REFERENCE NO.  | 345-ENG-MASTER   |
|---------------------|------------------|
| DRAWN: R.STA.MONICA | DATE:MAY.16/2017 |
| CHECKED:            | DATE:            |
| SCALE: 1:1          | SHEET 2 OF 2     |
| DRAWING NUMBER      | ISSUE            |
| 345-FNG-MASTER      | 1                |