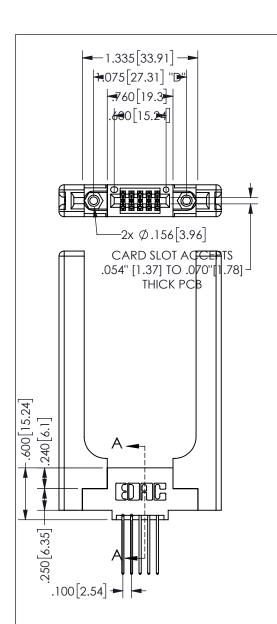

ISSUE NUMBER ORIGINAL

1

.160[4.06] .330[8.38] POINT OF CARD SLOT CONTACT .370 9.4 .150 [3.81] SECTION A-A

## 345/395 SERIES CARD EDGE CONNECTOR PART NUMBER: 345-010-542-558

YOUR CONNECTION TO QUALITY & SERVICE

**EDAC INC** TORONTO, ONTARIO CANADA

THESE DRAWINGS AND SPECIFICATIONS ARE THE PROPERTY OF EDAC INC.,AND SHALL NOT BE REPRODUCED,OR COPIED OR USED AS THE BASIS FOR THE MANUFACTURE OR SALE OF APPARATUS WITHOUT WRITTEN PERMISSION.

| 02011011717         |                  |
|---------------------|------------------|
| ACAD REFERENCE NO.  | 345-ENG-MASTER   |
| DRAWN: R.STA.MONICA | DATE:MAY.16/2017 |
| CHECKED:            | DATE:            |
| SCALE: NTS          | SHEET 1 OF 2     |
| DRAWING NUMBER      | ISSUE            |
| 345-ENG-MASTER      | 1                |
|                     | 1 1              |